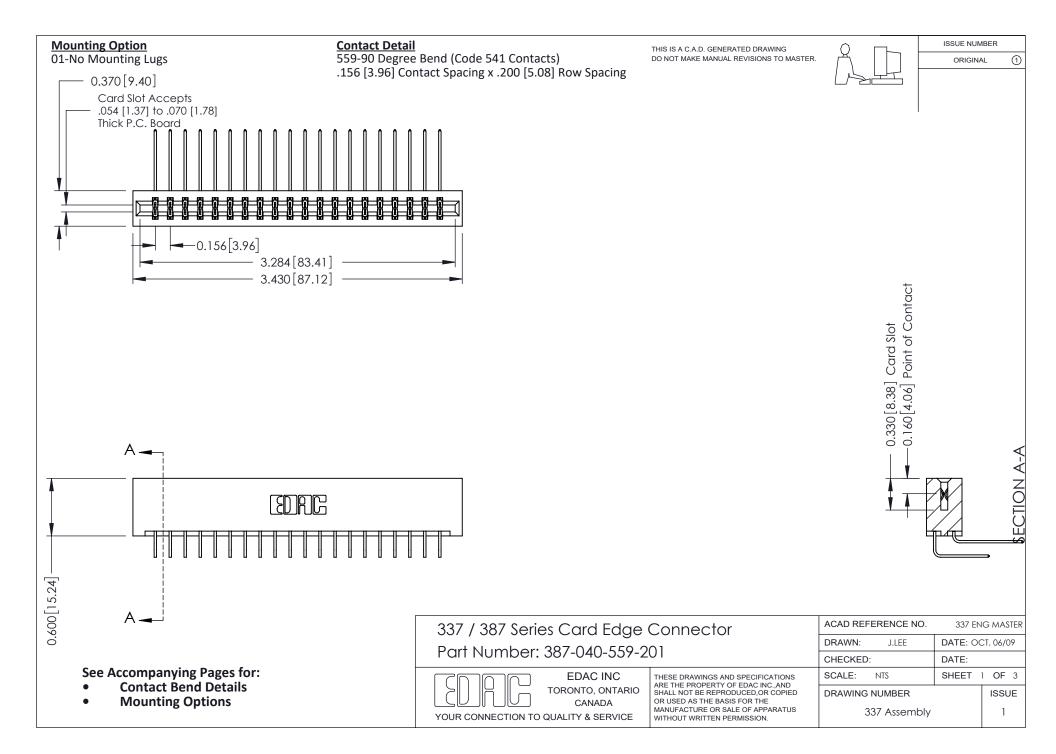

ISSUE NUMBER

ORIGINAL

1



| 337 / 387 Series Card Edge Connector<br>Contact Bend Detail           |                                                                                                                                                                                                  | ACAD REFERENCE NO. 337 E |                  | G MASTER      |
|-----------------------------------------------------------------------|--------------------------------------------------------------------------------------------------------------------------------------------------------------------------------------------------|--------------------------|------------------|---------------|
|                                                                       |