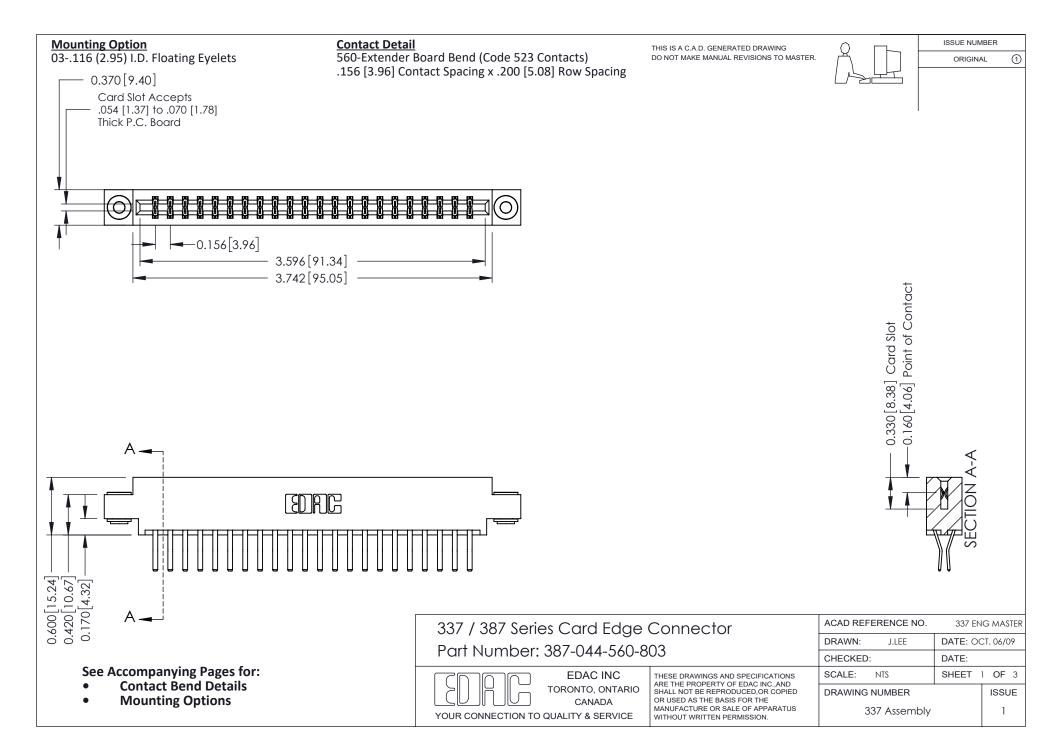

ISSUE NUMBER

ORIGINAL

1

| 337 / 387 Series Card Edge Connector<br>Contact Bend Detail           |                                                                                                                                                                                                  | ACAD REFERENCE NO. 337 E |                  | G MASTER      |
|-----------------------------------------------------------------------|--------------------------------------------------------------------------------------------------------------------------------------------------------------------------------------------------|--------------------------|------------------|---------------|
|                                                                       |                                                                                                                                                                                                  | DRAWN: J.LEE             | DATE: OCT. 06/09 |               |
|                                                                       |                                                                                                                                                                                                  | CHECKED: DATE:           |                  |               |
| EDAC INC TORONTO, ONTARIO CANADA YOUR CONNECTION TO QUALITY & SERVICE | THESE DRAWINGS AND SPECIFICATIONS ARE THE PROPERTY OF EDAC INC.,AND SHALL NOT BE REPRODUCED, OR COPIED OR USED AS THE BASIS FOR THE MANUFACTURE OR SALE OF APPARATUS WITHOUT WRITTEN PERMISSION. | SCALE: NTS               | SHEET            | 2 <b>OF</b> 3 |
|                                                                       |                                                                                                                                                                                                  | DRAWING NUMBER           |                  | ISSUE         |
|                                                                       |                                                                                                                                                                                                  | 337 Assembly             |                  | 1             |