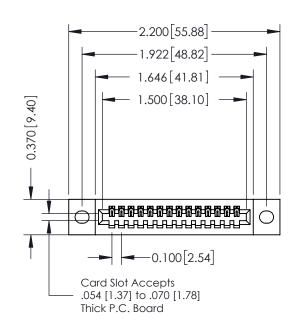

## **See Accompanying Pages for:**

- **Contact Bend Details**
- **Mounting Options**

| 342 / 392 Card Edge Connector |
|-------------------------------|
| Part Number: 392-014-520-102  |

YOUR CONNECTION TO QUALITY & SERVICE