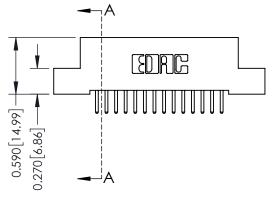

## **Mounting Option**

02-.128 (3.25) Wide Mounting Slots

## **Contact Detail**

520-P.C. Tail .030x.018(0.76x0.46) - Tail LG=.185(4.70) .100 [2.54] Contact Spacing x .200 [5.08] Row Spacing







## 0.410[10.41] **SECTION A-A**

## **See Accompanying Pages for:**

- **Contact Bend Details**
- **Mounting Options**

| 342 / 392 Card Edge Connector |
|-------------------------------|
| Part Number: 392-014-520-102  |

YOUR CONNECTION TO QUALITY & SERVICE

342 ENG MASTER J.LEE DATE: OCT. 06/09 SHEET 1 OF 3 NTS

342 Assembly

THIS IS A C.A.D. GENERATED DRAWING DO NOT MAKE MANUAL REVISIONS TO MASTER. ISSUE NUMBER

ORIGINAL

1



| 342 / 392 Series Card Edge Connector<br>Contact Bend Detail |                                                                                                                                              | ACAD REFERENCE NO. 342 ENG MASTER |             |          |          |
|-------------------------------------------------------------|---------------------