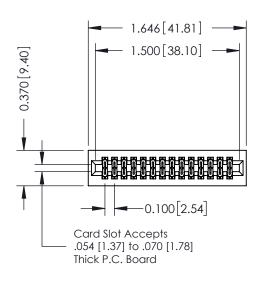

## 0.240 [6.10] Point of Contact 0.410[10.41] **SECTION A-A**

**See Accompanying Pages for:** 

- **Contact Bend Details**
- **Mounting Options**

342 / 392 Card Edge Connector Part Number: 392-028-560-201