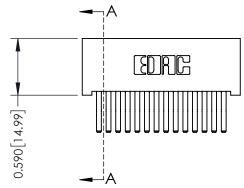

**Mounting Option** 01-No Mounting Lugs **Contact Detail** 

560-Extender Board Bend (Code 523 Contacts) .100 [2.54] Contact Spacing x .200 [5.08] Row Spacing