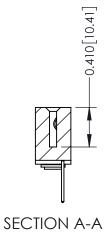

## **See Accompanying Pages for:**

- **Contact Bend Details**
- **Mounting Options**

342 / 392 Card Edge Connector Part Number: 392-031-523-103

YOUR CONNECTION TO QUALITY & SERVICE

CANADA

342 ENG MASTER J.LEE DATE: OCT. 06/09 SHEET 1 OF 3

342 Assembly

THIS IS A C.A.D. GENERATED DRAWING DO NOT MAKE MANUAL REVISIONS TO MASTER. ISSUE NUMBER

ORIGINAL

1

| 342 / 392 Series Card Edge Connector<br>Contact Bend Detail |                                                                                                                                                                                                  | ACAD REFERENCE NO. 342 ENG MASTER |             |                  |        |
|-------------------------------------------------------------|--------------------------------------------------------------------------------------------------------------------------------------------------------------------------------------------------|-----------------------------------|-------------|------------------|--------|
|                                                             |                                                                                                                                                                                                  | DRAWN:                            | J.LEE       | DATE: OCT. 06/09 |        |
|                                                             |                                                                                                                                                                                                  | CHECKED:                          |             | DATE:            |        |
| TORONTO, ONTARIO                                            | THESE DRAWINGS AND SPECIFICATIONS ARE THE PROPERTY OF EDAC INC. AND SHALL NOT BE REPRODUCED, OR COPIED OR USED AS THE BASIS FOR THE MANUFACTURE OR SALE OF APPARATUS WITHOUT WRITTEN PERMISSION. | SCALE:                            | NTS         | SHEET :          | 2 OF 3 |
|                                                             |                                                                                                                                                                                                  | DRAWING                           | NUMBER      |                  | ISSUE  |
| YOUR CONNECTION TO QUALITY & SERVICE                        |                                                                                                                                                                                                  | 3                                 | 42 Assembly |                  | 1      |