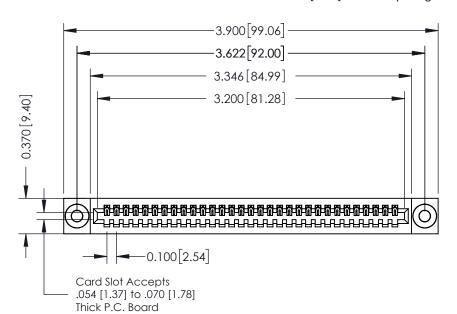

## **See Accompanying Pages for:**

- **Contact Bend Details**
- **Mounting Options**

342 / 392 Card Edge Connector Part Number: 392-031-523-103

YOUR CONNECTION TO QUALITY & SERVICE

CANADA

342 ENG MASTER J.LEE DATE: OCT. 06/09 SHEET 1 OF 3

342 Assembly

THIS IS A C.A.D. GENERATED DRAWING DO NOT MAKE MANUAL REVISIONS TO MASTER. ISSUE NUMBER

ORIGINAL

1

| 342 / 392 Series Card Edge Connector<br>Contact Bend Detail |                                                                                                                                                                                                  | ACAD REFERENCE NO. 342 ENG MASTER |             |                  |        |
|-------------------------------------------------------------|--------------------------------------------------------------------------------------------------------------------------------------------------------------------------------------------------|-----------------------------------|-------------|------------------|--------|
|                                                             |                                                                                                                                                                                                  | DRAWN:                            | J.LEE       | DATE: OCT. 06/09 |        |
|                                                             |                                                                                                                                                                                                  | CHECKED:                          |             | DATE:            |        |
| TORONTO, ONTARIO                                            | THESE DRAWINGS AND SPECIFICATIONS ARE THE PROPERTY OF EDAC INC. AND SHALL NOT BE REPRODUCED, OR COPIED OR USED AS THE BASIS FOR THE MANUFACTURE OR SALE OF APPARATUS WITHOUT WRITTEN PERMISSION. | SCALE:                            | NTS         | SHEET :          | 2 OF 3 |
|                                                             |                                                                                                                                                                                                  | DRAWING                           | NUMBER      |                  | ISSUE  |
| YOUR CONNECTION TO QUALITY & SERVICE                        |                                                                                                                                                                                                  | 3                                 | 42 Assembly |                  | 1      |