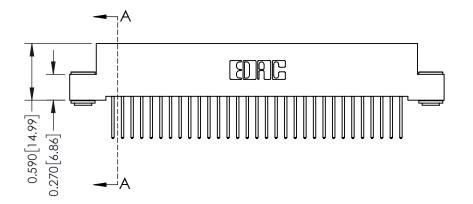

## **See Accompanying Pages for:**

- **Contact Bend Details**
- **Mounting Options**

342 / 392 Card Edge Connector Part Number: 392-031-523-103

YOUR CONNECTION TO QUALITY & SERVICE

CANADA

342 ENG MASTER J.LEE DATE: OCT. 06/09 SHEET 1 OF 3

342 Assembly

THIS IS A C.A.D. GENERATED DRAWING DO NOT MAKE MANUAL REVISIONS TO MASTER. ISSUE NUMBER

ORIGINAL

1

| 342 / 392 Series Card Edge Connector<br>Contact Bend Detail |                                                                                                                                                                                                  | ACAD REFERENCE NO. 342 ENG MASTER |             |                  |        |
|-------------------------------------------------------------|--------------------------------------------------------------------------------------------------------------------------------------------------------------------------------------------------|-----------------------------------|-------------|------------------|--------|
|                                                             |                                                                                                                                                                                                  | DRAWN:                            | J.LEE       | DATE: OCT. 06/09 |        |
|                                                             |                                                                                                                                                                                                  | CHECKED:                          |             | DATE:            |        |
| TORONTO, ONTARIO                                            | THESE DRAWINGS AND SPECIFICATIONS ARE THE PROPERTY OF EDAC INC. AND SHALL NOT BE REPRODUCED, OR COPIED OR USED AS THE BASIS FOR THE MANUFACTURE OR SALE OF APPARATUS WITHOUT WRITTEN PERMISSION. | SCALE:                            | NTS         | SHEET :          | 2 OF 3 |
|                                                             |                                                                                                                                                                                                  | DRAWING                           | NUMBER      |                  | ISSUE  |
| YOUR CONNECTION TO QUALITY & SERVICE                        |                                                                                                                                                                                                  | 3                                 | 42 Assembly |                  | 1      |