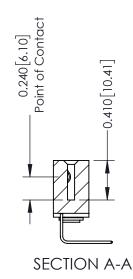

**Mounting Option** 03-.116 (2.95) I.D. Floating Eyelets **Contact Detail** 

558-90 Degree Bend (Code 541 Contacts) .100 [2.54] Contact Spacing x .200 [5.08] Row Spacing