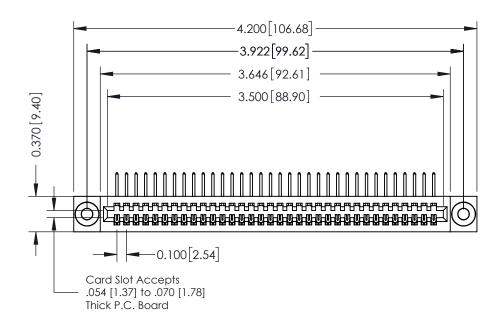

## **See Accompanying Pages for:**

- **Contact Bend Details**
- **Mounting Options**

| 342 / 392 Card Edge Connector |
|-------------------------------|
| Part Number: 392-034-558-103  |

YOUR CONNECTION TO QUALITY & SERVICE