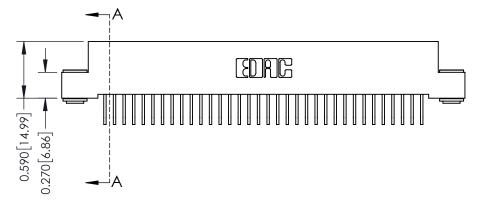

342 ENG MASTER J.LEE DATE: OCT. 06/09 SHEET 1 OF 3 NTS

342 Assembly

THIS IS A C.A.D. GENERATED DRAWING DO NOT MAKE MANUAL REVISIONS TO MASTER. ISSUE NUMBER

ORIGINAL

1

| 342 / 392 Series Card Edge Connector<br>Contact Bend Detail |                                                                                                                                     | ACAD REFERENCE NO. 342 ENG MASTER |             |          |          |
|-------------------------------------------------------------|-------------------------------------------------------------------------------------------------------------------------------------|-----------------------------------|-------------|----------|----------|
|                                                             |                                                                                                                                     | DRAWN:                            | J.LEE       | DATE: OC | T. 06/09 |
|                                                             |                                                                                                                                     | CHECKED:                          |             | DATE:    |          |
| EDAC INC                                                    | ARE THE PROPERTY OF EDAC INC.,AND — SHALL NOT BE REPRODUCED,OR COPIED OR USED AS THE BASIS FOR THE MANUFACTURE OR SALE OF APPARATUS | SCALE:                            | NTS         | SHEET :  | 2 OF 3   |
| TORONTO, ONTARIO                                            |                                                                                                                                     | DRAWING                           | NUMBER      |          | ISSUE    |
| YOUR CONNECTION TO QUALITY & SERVICE                        |                                                                                                                                     | 3                                 | 42 Assembly |          | 1        |