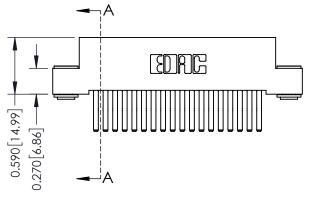

## **Contact Detail**

560-Extender Board Bend (Code 523 Contacts) .100 [2.54] Contact Spacing x .200 [5.08] Row Spacing

## \_\_\_\_0.240[6.10] Point of Contact 0.410[10.41] **SECTION A-A**