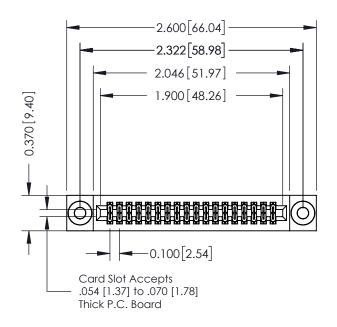

## **See Accompanying Pages for:**

- **Contact Bend Details**
- **Mounting Options**

342 / 392 Card Edge Connector Part Number: 392-036-560-203

YOUR CONNECTION TO QUALITY & SERVICE

342 ENG MASTER DATE: OCT. 06/09 J.LEE SHEET 1 OF 3