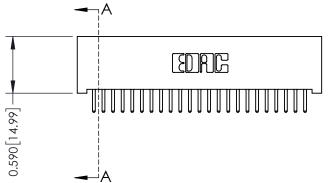

THIS IS A C.A.D. GENERATED DRAWING DO NOT MAKE MANUAL REVISIONS TO MASTER

ISSUE NUMBER

ORIGINAL

1

| 342 / 392 Card Edge Connector<br>Mounting Options |                                                                                                                                   | ACAD REFERENCE NO. 342 ENG MASTER |                         |        |  |  |
|---------------------------------------------------|-----------------------------------------------------------------------------------------------------------------------------------|-----------------------------------|-------------------------|--------|--|--|
|                                                   |                                                                                                                                   | DRAWN: J.LEE                      | DATE: <b>OCT. 06/09</b> |        |  |  |
|                                                   |                                                                                                                                   | CHECKED:                          | DATE:                   |        |  |  |
| EDAC INC                                          | ARE THE PROPERTY OF EDAC INC.,AND SHALL NOT BE REPRODUCED,OR COPIED OR USED AS THE BASIS FOR THE MANUFACTURE OR SALE OF APPARATUS | SCALE: NTS                        | SHEET :                 | 3 OF 3 |  |  |
| TORONTO, ONTARIO                                  |                                                                                                                                   | DRAWING NUMBER                    | •                       | ISSUE  |  |  |
| YOUR CONNECTION TO QUALITY & SERVICE              |                                                                                                                                   | 342 Assembly                      |                         | 1      |  |  |