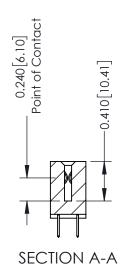

342 ENG MASTER DATE: OCT. 06/09 J.LEE NTS SHEET 1 OF 3

342 Assembly

THIS IS A C.A.D. GENERATED DRAWING DO NOT MAKE MANUAL REVISIONS TO MASTER. ISSUE NUMBER

ORIGINAL

1

| 342 / 392 Series Card Edge Connector<br>Contact Bend Detail |                                                               | ACAD REFERENCE NO. 342 ENG MASTER |             |          |          |
|-------------------------------------------------------------|---------------------------------------------------------------|-----------------------------------|-------------|----------|----------|
|                                                             |                                                               | DRAWN:                            | J.LEE       | DATE: OC | T. 06/09 |
|                                                             |                                                               | CHECKED:                          |             | DATE:    |          |
| EDAC INC                                                    | OR USED AS THE BASIS FOR THE MANUFACTURE OR SALE OF APPARATUS | SCALE:                            | NTS         | SHEET :  | 2 OF 3   |
| TORONTO, ONTARIO                                            |                                                               | DRAWING                           | NUMBER      |          | ISSUE    |
| YOUR CONNECTION TO QUALITY & SERVICE                        |                                                               | 3                                 | 42 Assembly |          | 1        |