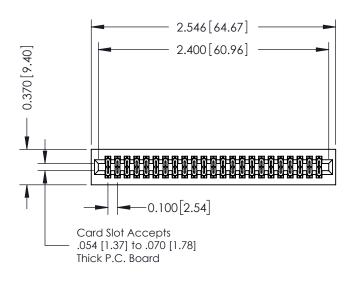

## **See Accompanying Pages for:**

- **Contact Bend Details**
- **Mounting Options**

| 342 / 392 Card Edge Connector |
|-------------------------------|
| Part Number: 392-046-520-201  |

YOUR CONNECTION TO QUALITY & SERVICE