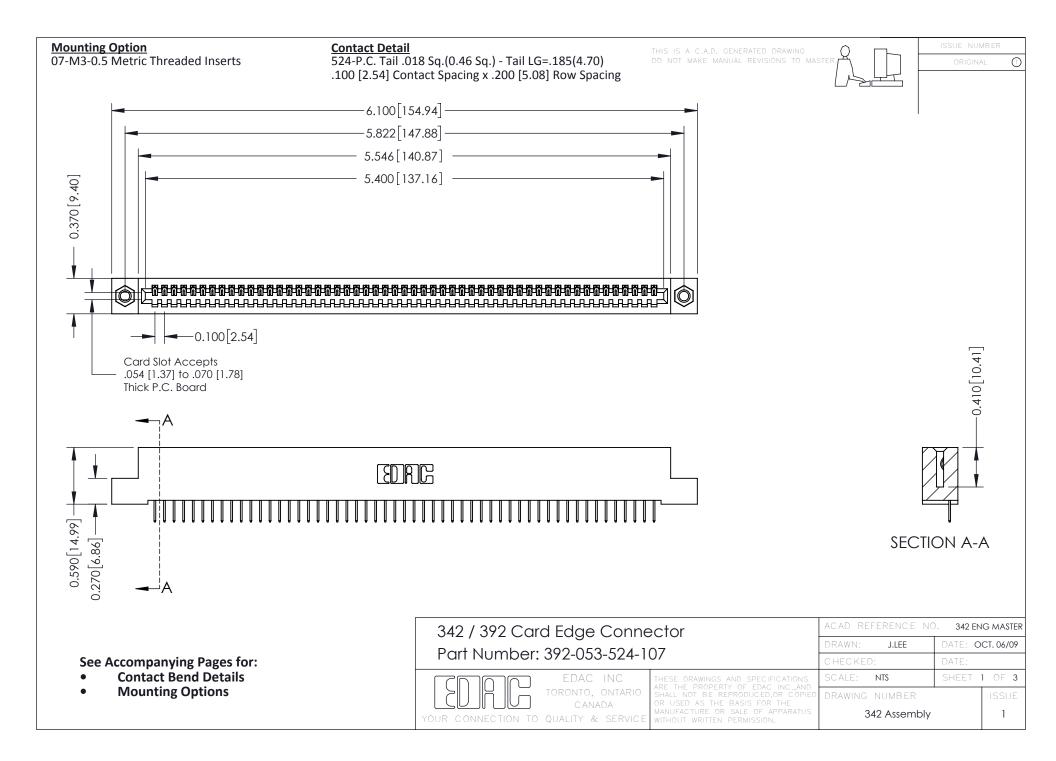

THIS IS A C.A.D. GENERATED DRAWING DO NOT MAKE MANUAL REVISIONS TO MASTER. ISSUE NUMBER

ORIGINAL

1



| 342 / 392 Series Card Edge Connector<br>Contact Bend Detail |                                                                                                                                                                                                  | ACAD REFERENCE NO. 342 ENG MASTER |             |                  |        |
|-------------------------------------------------------------|--------------------------------------------------------------------------------------------------------------------------------------------------------------------------------------------------|-----------------------------------|-------------|------------------|--------|
|