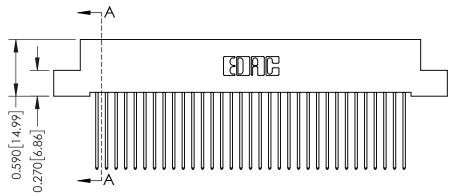

## **See Accompanying Pages for:**

- **Contact Bend Details**
- **Mounting Options**

342 / 392 Card Edge Connector Part Number: 392-066-541-204

YOUR CONNECTION TO QUALITY & SERVICE

342 ENG MASTER J.LEE DATE: OCT. 06/09 SHEET 1 OF 3

342 Assembly

THIS IS A C.A.D. GENERATED DRAWING DO NOT MAKE MANUAL REVISIONS TO MASTER. ISSUE NUMBER

ORIGINAL

1

| 342 / 392 Series Card Edge Connector<br>Contact Bend Detail |                                                                                                                                                                                                  | ACAD REFERENCE NO. 342 ENG MASTER |             |                  |        |
|-------------------------------------------------------------|--------------------------------------------------------------------------------------------------------------------------------------------------------------------------------------------------|-----------------------------------|-------------|------------------|--------|
|                                                             |                                                                                                                                                                                                  | DRAWN:                            | J.LEE       | DATE: OCT. 06/09 |        |
|                                                             |                                                                                                                                                                                                  | CHECKED:                          |             | DATE:            |        |
| TORONTO, ONTARIO                                            | THESE DRAWINGS AND SPECIFICATIONS ARE THE PROPERTY OF EDAC INC. AND SHALL NOT BE REPRODUCED, OR COPIED OR USED AS THE BASIS FOR THE MANUFACTURE OR SALE OF APPARATUS WITHOUT WRITTEN PERMISSION. | SCALE:                            | NTS         | SHEET :          | 2 OF 3 |
|                                                             |                                                                                                                                                                                                  | DRAWING                           | NUMBER      |                  | ISSUE  |
| YOUR CONNECTION TO QUALITY & SERVICE                        |                                                                                                                                                                                                  | 3                                 | 42 Assembly |                  | 1      |