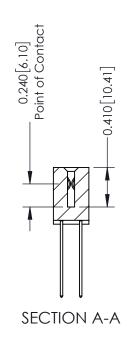

**Mounting Option** 

04-.156 (3.96) Dia. Mounting Holes

**Contact Detail** 

541-Wire Wrap .025 Sq.(0.64 Sq.) - Tail LG=.760(19.30) .100 [2.54] Contact Spacing x .200 [5.08] Row Spacing

## **See Accompanying Pages for:**

- **Contact Bend Details**
- **Mounting Options**

342 / 392 Card Edge Connector Part Number: 392-066-541-204

YOUR CONNECTION TO QUALITY & SERVICE

342 ENG MASTER J.LEE DATE: OCT. 06/09 SHEET 1 OF 3