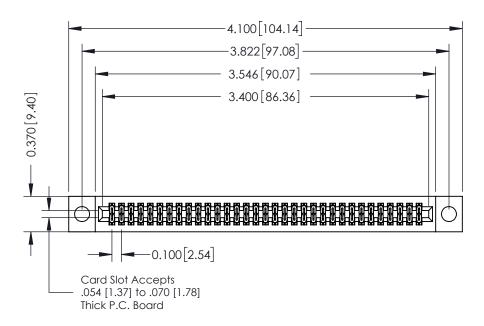

## **See Accompanying Pages for:**

- **Contact Bend Details**
- **Mounting Options**

342 / 392 Card Edge Connector Part Number: 392-066-541-204

YOUR CONNECTION TO QUALITY & SERVICE

342 ENG MASTER J.LEE DATE: OCT. 06/09 SHEET 1 OF 3

342 Assembly

THIS IS A C.A.D. GENERATED DRAWING DO NOT MAKE MANUAL REVISIONS TO MASTER. ISSUE NUMBER

ORIGINAL

1

| 342 / 392 Series Card Edge Connector<br>Contact Bend Detail |                                                                                                                                                                                                  | ACAD REFERENCE NO. 342 ENG MASTER |             |                  |        |
|-------------------------------------------------------------|--------------------------------------------------------------------------------------------------------------------------------------------------------------------------------------------------|-----------------------------------|-------------|------------------|--------|
|                                                             |                                                                                                                                                                                                  | DRAWN:                            | J.LEE       | DATE: OCT. 06/09 |        |
|                                                             |                                                                                                                                                                                                  | CHECKED:                          |             | DATE:            |        |
| TORONTO, ONTARIO                                            | THESE DRAWINGS AND SPECIFICATIONS ARE THE PROPERTY OF EDAC INC. AND SHALL NOT BE REPRODUCED, OR COPIED OR USED AS THE BASIS FOR THE MANUFACTURE OR SALE OF APPARATUS WITHOUT WRITTEN PERMISSION. | SCALE:                            | NTS         | SHEET :          | 2 OF 3 |
|                                                             |                                                                                                                                                                                                  | DRAWING                           | NUMBER      |                  | ISSUE  |
| YOUR CONNECTION TO QUALITY & SERVICE                        |                                                                                                                                                                                                  | 3                                 | 42 Assembly |                  | 1      |