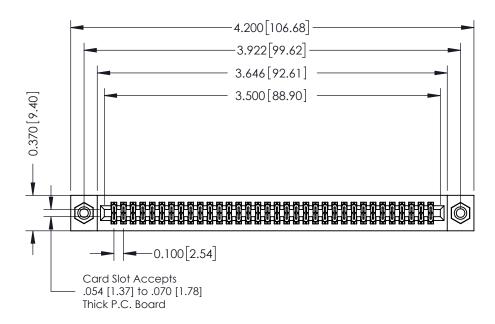

## **See Accompanying Pages for:**

- **Contact Bend Details**
- **Mounting Options**

342 / 392 Card Edge Connector Part Number: 392-068-523-208

YOUR CONNECTION TO QUALITY & SERVICE

CANADA

342 ENG MASTER J.LEE DATE: OCT. 06/09 SHEET 1 OF 3