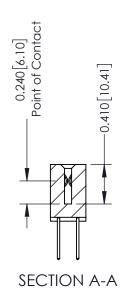

**Mounting Option** 08-#4-40 Unified Threaded Inserts **Contact Detail** 

523-P.C. Tail .025 Sq.(0.64 Sq.) - Tail LG=.400(10.16) .100 [2.54] Contact Spacing x .200 [5.08] Row Spacing