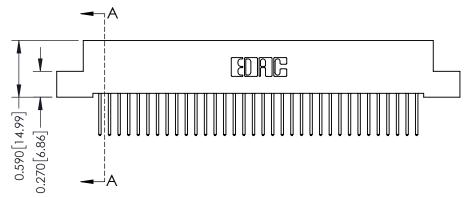

342 Assembly

THIS IS A C.A.D. GENERATED DRAWING DO NOT MAKE MANUAL REVISIONS TO MASTER. ISSUE NUMBER

ORIGINAL

1

| 342 / 392 Series Card Edge Connector<br>Contact Bend Detail |                                                                                                                                                                                                  | ACAD REFERENCE NO. 342 ENG MASTER |             |                  |        |
|-------------------------------------------------------------|--------------------------------------------------------------------------------------------------------------------------------------------------------------------------------------------------|-----------------------------------|-------------|------------------|--------|
|                                                             |                                                                                                                                                                                                  | DRAWN:                            | J.LEE       | DATE: OCT. 06/09 |        |
|                                                             |                                                                                                                                                                                                  | CHECKED:                          |             | DATE:            |        |
| TORONTO, ONTARIO                                            | THESE DRAWINGS AND SPECIFICATIONS ARE THE PROPERTY OF EDAC INC. AND SHALL NOT BE REPRODUCED, OR COPIED OR USED AS THE BASIS FOR THE MANUFACTURE OR SALE OF APPARATUS WITHOUT WRITTEN PERMISSION. | SCALE:                            | NTS         | SHEET :          | 2 OF 3 |
|                                                             |                                                                                                                                                                                                  | DRAWING                           | NUMBER      |                  | ISSUE  |
| YOUR CONNECTION TO QUALITY & SERVICE                        |                                                                                                                                                                                                  | 3                                 | 42 Assembly |                  | 1      |