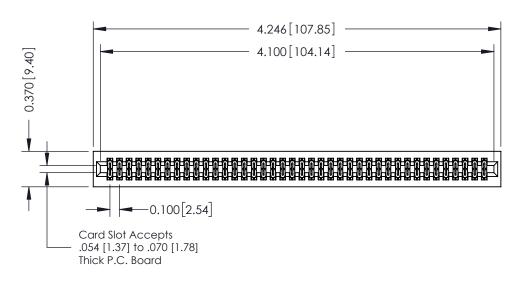

## **See Accompanying Pages for:**

- **Contact Bend Details**
- **Mounting Options**

| 342 / 392 Card Edge Connector |
|-------------------------------|
| Part Number: 392-080-555-201  |

YOUR CONNECTION TO QUALITY & SERVICE

| ACAD REFERENCE NO. 342 ENG MASTER |                  |  |  |  |  |
|-----------------------------------|------------------|--|--|--|--|
| DRAWN: J.LEE                      | DATE: OCT. 06/09 |  |  |  |  |
| CHECKED:                          | DATE:            |  |  |  |  |
| SCALE: NTS                        | SHEET 1 OF 3     |  |  |  |  |
| DRAWING NUMBER                    | ISSUE            |  |  |  |  |