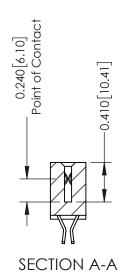

**Mounting Option** 01-No Mounting Lugs **Contact Detail** 

555-Extender Board Bend (Code 500 Contacts) .100 [2.54] Contact Spacing x .200 [5.08] Row Spacing