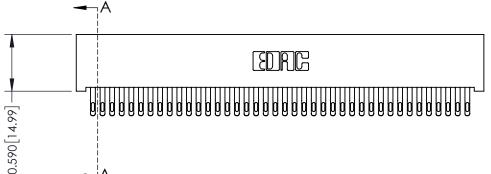

| ACAD REFERENCE NO. 342 ENG MASTER |                  |  |  |  |  |
|-----------------------------------|------------------|--|--|--|--|
| DRAWN: J.LEE                      | DATE: OCT. 06/09 |  |  |  |  |
| CHECKED:                          | DATE:            |  |  |  |  |
| SCALE: NTS                        | SHEET 1 OF 3     |  |  |  |  |
| DRAWING NUMBER                    | ISSUE            |  |  |  |  |