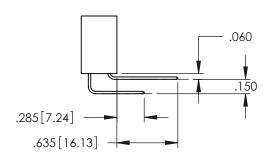

Contact Dimensions: 525-P.C. Tail .018 Sq.(0.46 Sq.) - Tail LG=.150(3.81) .100 (2.54) Contact Spacing x .200 (5.08) Row Spacing

1

INSULATOR MATERIAL: THERMOPLASTIC PBT BLACK, UL 94V-0

CONTACT MATERIAL; COPPER TIN ALLOY CONTACT PLATING: GOLD ON THE MATING AREA, TIN PLATING ON THE CONTACT TAILS, NICKEL UNDERPLATE

345/395 SERIES CARD EDGE CONNECTOR PART NUMBER: 395-060-525-402

YOUR CONNECTION TO QUALITY & SERVICE

| ACAD REFERENCE NO. 345-ENG-MASTER |                  |  |
|-----------------------------------|------------------|--|
| DRAWN: R.STA.MONICA               | DATE:MAY.16/2017 |  |
| CHECKED:                          | DATE:            |  |
| SCALE: 1:1                        | SHEET 1 OF 2     |  |
| DRAWING NUMBER                    | ISSUE            |  |
| 345-ENG-MASTER                    | 1                |  |