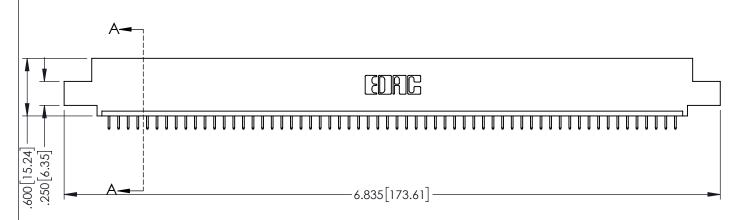

345/395 SERIES CARD EDGE CONNECTOR PART NUMBER: 395-060-525-402

YOUR CONNECTION TO QUALITY & SERVICE

| ACAD REFERENCE NO. 345-ENG-MASTER |                  |  |
|-----------------------------------|------------------|--|
| DRAWN: R.STA.MONICA               | DATE:MAY.16/2017 |  |
| CHECKED:                          | DATE:            |  |
| SCALE: 1:1                        | SHEET 1 OF 2     |  |
| DRAWING NUMBER                    | ISSUE            |  |
| 345-ENG-MASTER                    | 1                |  |