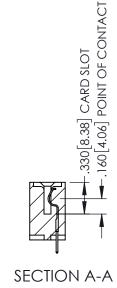

.107 [2.72] .082 [2.08] .157 [4] .232 [5.89] .125(3.18) to .210(5.33) .125(3.18) to .210(5.33) Outside Tails Outside Tails .045(1.14) to .060(1.52) .045(1.14) to .060(1.52) Between Tails Between Tails **Contact Code 555 Contact Code 556** 

**Contact Code 558** 

**Contact Code 559** 

Contact Code 560

INSULATOR MATERIAL: THERMOPLASTIC POLYESTER, UL 94V-0 DAP MATERIAL AVAILABLE UPON REQUEST

CONTACT MATERIAL; COPPER ALLOY CONTACT PLATING: GOLD ON THE MATING AREA, TIN PLATING ON THE CONTACT TAILS, NICKEL UNDERPLATE