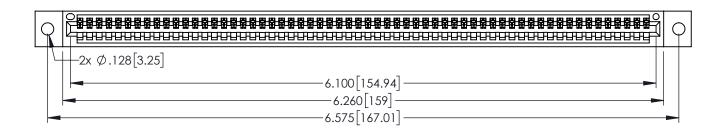

345/395 SERIES CARD EDGE CONNECTOR PART NUMBER: 395-060-525-402

YOUR CONNECTION TO QUALITY & SERVICE

| ACAD REFERENCE NO. 345-ENG-MASTER |                  |  |
|-----------------------------------|------------------|--|
| DRAWN: R.STA.MONICA               | DATE:MAY.16/2017 |  |
| CHECKED:                          | DATE:            |  |
| SCALE: 1:1                        | SHEET 1 OF 2     |  |
| DRAWING NUMBER                    | ISSUE            |  |
| 345-ENG-MASTER                    | 1                |  |