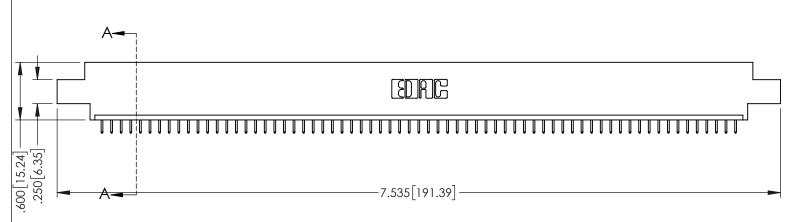

.107 [2.72] .082 [2.08] .157 [4] .232 [5.89] .125(3.18) to .210(5.33) .125(3.18) to .210(5.33) Outside Tails Outside Tails .045(1.14) to .060(1.52) .045(1.14) to .060(1.52) Between Tails Between Tails **Contact Code 555 Contact Code 556** 

**Contact Code 558** 

## **Contact Code 559**

Contact Code 560

INSULATOR MATERIAL: THERMOPLASTIC POLYESTER, UL 94V-0

DAP MATERIAL AVAILABLE UPON REQUEST

CONTACT MATERIAL; COPPER ALLOY

CONTACT PLATING: GOLD ON THE MATING AREA, TIN PLATING ON THE CONTACT TAILS, NICKEL UNDERPLATE

## 345/395 SERIES CARD EDGE CONNECTOR CONTACT CODE 555,556,558,559,560 DIMENSIONS

YOUR CONNECTION TO QUALITY & SERVICE

|    | ACAD REFERENCE NO. 345-ENG-MASTE |                  |  |
|----|----------------------------------|------------------|--|
| 5  | DRAWN: R.STA.MONICA              | DATE:MAY.16/2017 |  |
|    | CHECKED:                         | DATE:            |  |
| ,  | SCALE: 1:1                       | SHEET 2 OF 2     |  |
| ΞD | DRAWING NUMBER                   | ISSUE            |  |