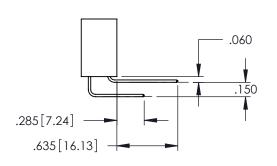

<u>Contact Dimensions:</u>
525-P.C. Tail .018 Sq.(0.46 Sq.) - Tail LG=.150(3.81)
.100 (2.54) Contact Spacing x .200 (5.08) Row Spacing

1

..330[8.38] CARD SLOT .160[4.06] POINT OF CONTACT **SECTION A-A** 

INSULATOR MATERIAL: THERMOPLASTIC PBT BLACK, UL 94V-0

CONTACT MATERIAL; COPPER TIN ALLOY

CONTACT PLATING: GOLD ON THE MATING AREA, TIN PLATING ON THE CONTACT TAILS, NICKEL UNDERPLATE

345/395 SERIES CARD EDGE CONNECTOR PART NUMBER: 395-067-525-608