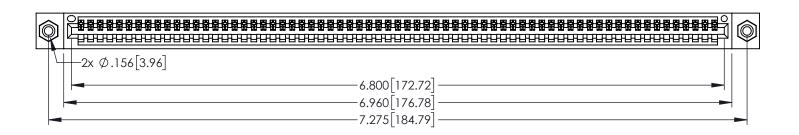

<u>Contact Dimensions:</u>
525-P.C. Tail .018 Sq.(0.46 Sq.) - Tail LG=.150(3.81)
.100 (2.54) Contact Spacing x .200 (5.08) Row Spacing

1

..330[8.38] CARD SLOT .160[4.06] POINT OF CONTACT **SECTION A-A** 

INSULATOR MATERIAL: THERMOPLASTIC PBT BLACK, UL 94V-0

CONTACT MATERIAL; COPPER TIN ALLOY

CONTACT PLATING: GOLD ON THE MATING AREA, TIN PLATING ON THE CONTACT TAILS, NICKEL UNDERPLATE

345/395 SERIES CARD EDGE CONNECTOR PART NUMBER: 395-067-525-608