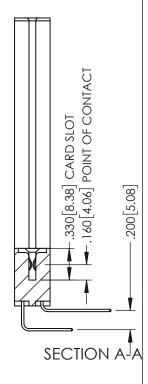

1

345-ENG-MASTER

DATE:MAY.16/2017

345/395 SERIES CARD EDGE CONNECTOR PART NUMBER: 395-068-558-278

YOUR CONNECTION TO QUALITY & SERVICE

1:1 SHEET 1 OF 2 345-ENG-MASTER

DRAWN: R.STA.MONICA

INSULATOR MATERIAL: THERMOPLASTIC PBT BLACK, UL 94V-0