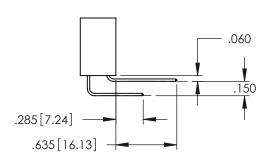

DAP MATERIAL AVAILABLE UPON REQUEST

CONTACT MATERIAL; COPPER ALLOY CONTACT PLATING: GOLD ON THE MATING AREA, TIN PLATING ON THE CONTACT TAILS, NICKEL UNDERPLATE

345/395 SERIES CARD EDGE CONNECTOR CONTACT CODE 555,556,558,559,560 DIMENSIONS