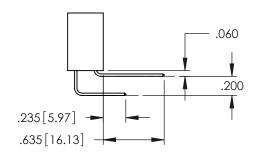

DAP MATERIAL AVAILABLE UPON REQUEST

CONTACT MATERIAL; COPPER ALLOY CONTACT PLATING: GOLD ON THE MATING AREA, TIN PLATING ON THE CONTACT TAILS, NICKEL UNDERPLATE

345/395 SERIES CARD EDGE CONNECTOR CONTACT CODE 555,556,558,559,560 DIMENSIONS