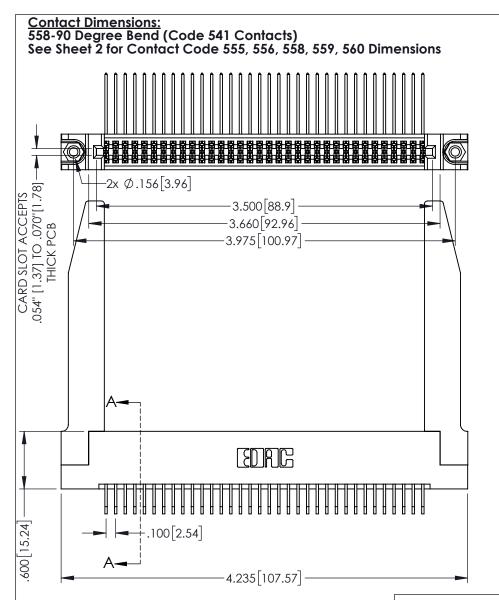

1

345-ENG-MASTER

DATE:MAY.16/2017

345/395 SERIES CARD EDGE CONNECTOR PART NUMBER: 395-068-558-278

YOUR CONNECTION TO QUALITY & SERVICE

1:1 SHEET 1 OF 2 345-ENG-MASTER

DRAWN: R.STA.MONICA

INSULATOR MATERIAL: THERMOPLASTIC PBT BLACK, UL 94V-0