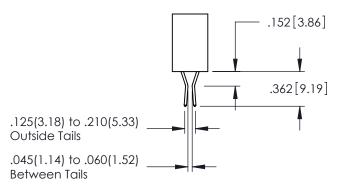

DAP MATERIAL AVAILABLE UPON REQUEST

CONTACT MATERIAL; COPPER ALLOY CONTACT PLATING: GOLD ON THE MATING AREA, TIN PLATING ON THE CONTACT TAILS, NICKEL UNDERPLATE

345/395 SERIES CARD EDGE CONNECTOR CONTACT CODE 555,556,558,559,560 DIMENSIONS