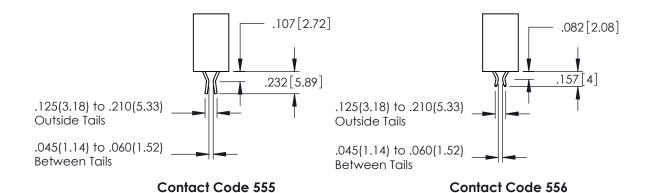

CONTACT MATERIAL; COPPER TIN ALLOY

CONTACT PLATING: GOLD ON THE MATING AREA, TIN PLATING ON THE CONTACT TAILS, NICKEL UNDERPLATE

**Contact Code 558** 

Contact Code 559

Contact Code 560

INSULATOR MATERIAL: THERMOPLASTIC POLYESTER, UL 94V-0

DAP MATERIAL AVAILABLE UPON REQUEST

CONTACT MATERIAL; COPPER ALLOY CONTACT PLATING: GOLD ON THE MATING AREA, TIN PLATING ON THE CONTACT TAILS, NICKEL UNDERPLATE

345/395 SERIES CARD EDGE CONNECTOR CONTACT CODE 555,556,558,559,560 DIMENSIONS