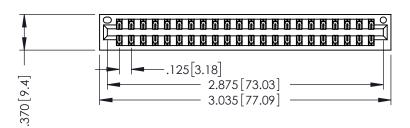

THIS IS A C.A.D. GENERATED DRAWING DO NOT MAKE MANUAL REVISIONS TO MASTER.

ISSUE NUMBER

ORIGINAL

1

SISULATOR MATERIAL: THERMOPLASTIC POLYESTER, UL 94V-0 CONTACT MATERIAL; COPPER, NICKEL, TIN ALLOY CA-725

CONTACT PLATING: GOLD ON THE MATING AREA, TIN-LEAD

ON THE CONTACT TAILS, NICKEL UNDERPLATE

346/396 SERIES CARD EDGE CONNECTOR PART NUMBER: 396-044-541-201

YOUR CONNECTION TO QUALITY & SERVICE

**EDAC INC** TORONTO, ONTARIO CANADA

THESE DRAWINGS AND SPECIFICATIONS ARE THE PROPERTY OF EDAC INC.,AND SHALL NOT BE REPRODUCED, OR COPIED OR USED AS THE BASIS FOR THE MANUFACTURE OR SALE OF APPARATUS WITHOUT WRITTEN PERMISSION.

| SECTION A-A        |                 |    |
|--------------------|-----------------|----|
| ACAD REFERENCE NO. | 346-ENG-MASTER  |    |
| DRAWN: J.LEE       | DATE: APR. 22/0 | )9 |
| CHECKED:           | DATE:           |    |
| SCALE: 1:1         | SHEET 1 OF      | 2  |
| DRAWING NUMBER     | ISSU            | Е  |