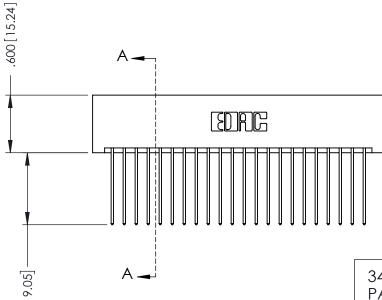

ON THE CONTACT TAILS, NICKEL UNDERPLATE

346/396 SERIES CARD EDGE CONNECTOR PART NUMBER: 396-044-541-201

YOUR CONNECTION TO QUALITY & SERVICE

**EDAC INC** TORONTO, ONTARIO CANADA

THESE DRAWINGS AND SPECIFICATIONS ARE THE PROPERTY OF EDAC INC.,AND SHALL NOT BE REPRODUCED, OR COPIED OR USED AS THE BASIS FOR THE MANUFACTURE OR SALE OF APPARATUS WITHOUT WRITTEN PERMISSION.

| SECTION A-A        |                 |    |
|--------------------|-----------------|----|
| ACAD REFERENCE NO. | 346-ENG-MASTER  |    |
| DRAWN: J.LEE       | DATE: APR. 22/0 | )9 |
| CHECKED:           | DATE:           |    |
| SCALE: 1:1         | SHEET 1 OF      | 2  |
| DRAWING NUMBER     | ISSU            | Е  |