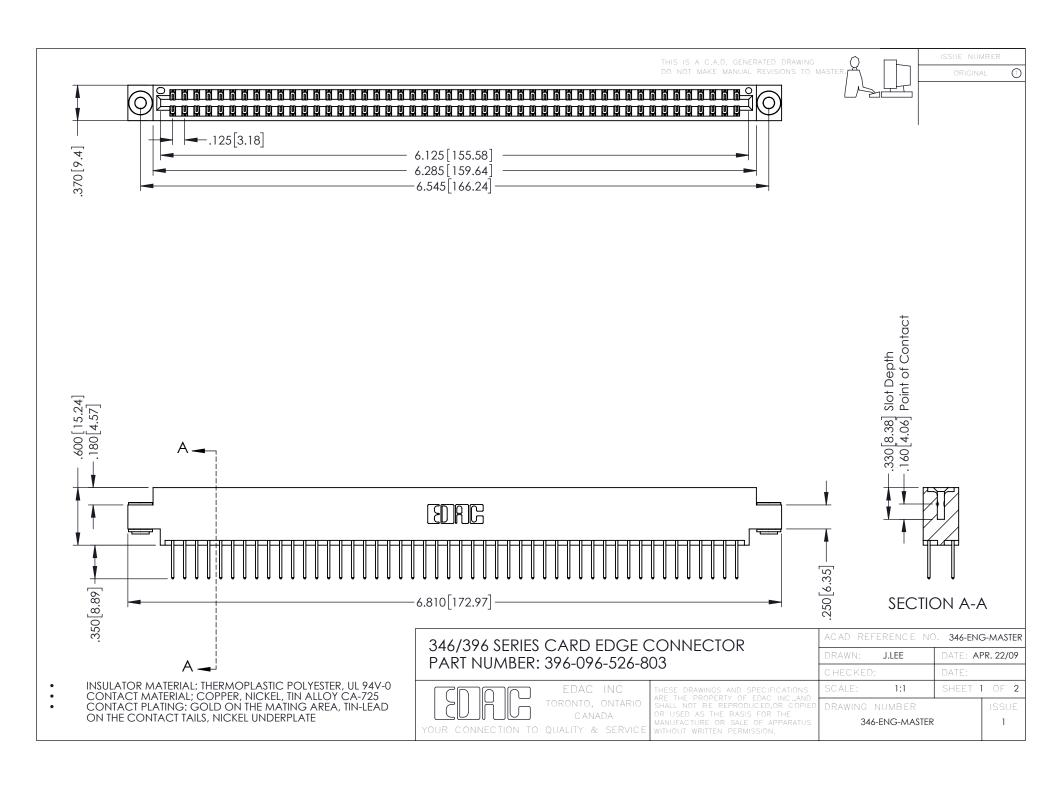

**Contact Code 555** 

**Contact Code 556** 

INSULATOR MATERIAL: THERMOPLASTIC POLYESTER, UL 94V-0 CONTACT MATERIAL; COPPER, NICKEL, TIN ALLOY CA-725

CONTACT PLATING: GOLD ON THE MATING AREA, TIN-LEAD ON THE CONTACT TAILS, NICKEL UNDERPLATE

## 346/396 SERIES CARD EDGE CONNECTOR CONTACT CODE 555,556,558,559,560 DIMENSIONS

YOUR CONNECTION TO QUALITY & SERVICE

|   | ACAD REFERENCE NO. 346-ENG-MASTER |                  |
|---|-----------------------------------|------------------|
|   | DRAWN: J.LEE                      | DATE: APR. 22/09 |
|   | CHECKED:                          | DATE:            |
|   | SCALE: 1:1                        | SHEET 2 OF 2     |
| D | DRAWING NUMBER                    | ISSUE            |

346-ENG-MASTER