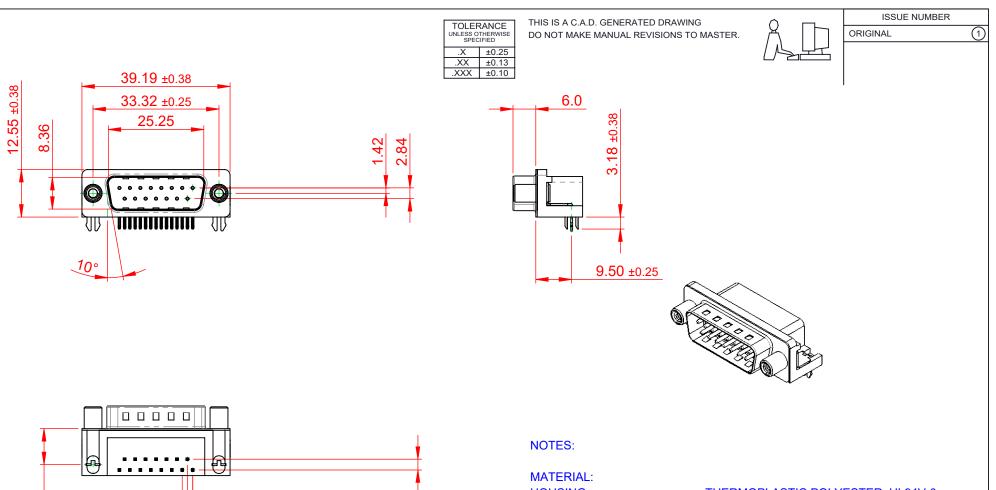

HOUSING: SHELL: CONTACT:

THERMOPLASTIC POLYESTER, UL94V-0 STEEL, NICKEL PLATED COPPER ALLOY, 30µ GOLD PLATING

OPERATING TEMPERATURE: -55°C TO +125°C

**CURRENT RATING:** CONTACT RESISTANCE: **INSULATOR RESISTANCE:** DIELECTRIC WITHSTANDING VOLTAGE: 1000V AC rms

**3A PER CONTACT** 

25mΩ MAX. 5000MΩ min.

|                                                                                                                                          |                                                                        |            | SW REFERENCE NO.: 621 ASSEMBLY |           |                    |   |    |       |  |
|------------------------------------------------------------------------------------------------------------------------------------------|------------------------------------------------------------------------|------------|--------------------------------|-----------|--------------------|---|----|-------|--|
| 621 SERIES D-SUB CONNECTOR                                                                                                               |                                                                        | DRAWN: C.B |                                |           | DATE: AUG. 01/2018 |   |    |       |  |
|                                                                                                                                          |                                                                        | CHECKE     | D:                             |           | DATE:              |   |    |       |  |
| EDAC INC<br>TORONTO, ONTARIO<br>CANADA<br>ARE THE PROPERTY OF EDAC INC.<br>SHALL NOT BE REPRODUCED, OR C<br>OR USED AS THE BASIS FOR THE | THESE DRAWINGS AND SPECIFICATIONS<br>ARE THE PROPERTY OF EDAC INC.,AND | SCALE:     | 1:1                            |           | SHEET              | 1 | OF | 1     |  |
|                                                                                                                                          | MANUFACTURE OR SALE OF APPARATUS                                       | DRAWING    | G NUMBER:                      | 621-015-6 | 668-540            |   |    | ISSUE |  |
|                                                                                                                                          |                                                                        | PART NU    | MBER:                          | 621-015-6 | 668-540            |   |    | 1     |  |

THIS SERIES FULLY CONFORMS TO THE EUROPEAN UNION DIRECTIVES 2011/65/EU FOR RoHS COMPLIANCY.