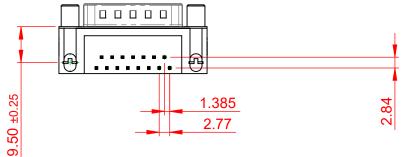

**3A PER CONTACT** 

25mΩ MAX. 5000MΩ min.

|                                                                                                                                          |                                                                        |            | SW REFERENCE NO.: 621 ASSEMBLY |           |                    |   |    |       |  |
|------------------------------------------------------------------------------------------------------------------------------------------|------------------------------------------------------------------------|------------|--------------------------------|-----------|--------------------|---|----|-------|--|
| 621 SERIES D-SUB CONNECTOR                                                                                                               |                                                                        | DRAWN: C.B |                                |           | DATE: AUG. 01/2018 |   |    |       |  |
|                                                                                                                                          |                                                                        | CHECKE     | D:                             |           | DATE:              |   |    |       |  |
| EDAC INC<br>TORONTO, ONTARIO<br>CANADA<br>ARE THE PROPERTY OF EDAC INC.<br>SHALL NOT BE REPRODUCED, OR C<br>OR USED AS THE BASIS FOR THE | THESE DRAWINGS AND SPECIFICATIONS<br>ARE THE PROPERTY OF EDAC INC.,AND | SCALE:     | 1:1                            |           | SHEET              | 1 | OF | 1     |  |
|                                                                                                                                          | MANUFACTURE OR SALE OF APPARATUS                                       | DRAWING    | G NUMBER:                      | 621-015-6 | 668-540            |   |    | ISSUE |  |
|                                                                                                                                          |                                                                        | PART NU    | MBER:                          | 621-015-6 | 668-540            |   |    | 1     |  |