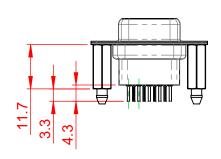

|       |      |      |      |    | _3       | 30 | .8       | 0 ± | :0.3 | 5   |               |
|-------|------|------|------|----|----------|----|----------|-----|------|-----|---------------|
|       |      |      |      |    |          | 2  | 24       | .99 | 90   |     |               |
| 0     | C    | 4    |      |    |          |    | 16       | 3.3 | 0_   | 4   |               |
| 12.60 | 7.90 | 2.84 |      |    |          |    |          |     |      |     |               |
| •     |      |      |      |    |          | _  | _        | _   | _    |     | $\overline{}$ |
| 1     |      | _    | _    | (  | <b>)</b> |    | <b>6</b> |     |      | -   | <b>)</b>      |
|       |      |      |      | U  |          | P  |          | -   | =0   | , - |               |
|       |      |      | 1.38 | 35 |          |    |          |     |      |     | _             |
|       |      |      |      |    |          |    |          |     |      | 2.7 | 7             |
|       |      |      | _1   | 0  | 0        |    |          |     |      |     |               |