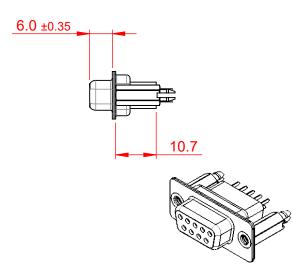

|       |      |      |      |    | _3       | 30 | .8       | 0 ± | :0.3 | 5   |               |
|-------|------|------|------|----|----------|----|----------|-----|------|-----|---------------|
|       |      |      |      |    |          | 2  | 24       | .99 | 90   |     |               |
| 0     | C    | 4    |      |    |          |    | 16       | 3.3 | 0_   | 4   |               |
| 12.60 | 7.90 | 2.84 |      |    |          |    |          |     |      |     |               |
| •     |      |      |      |    |          | _  | _        | _   | _    |     | $\overline{}$ |
| 1     |      | _    | _    | (  | <b>)</b> |    | <b>6</b> |     |      | -   | <b>)</b>      |
|       |      |      |      | U  |          | P  |          | -   | =0   | , - |               |
|       |      |      | 1.38 | 35 |          |    |          |     |      |     | _             |
|       |      |      |      |    |          |    |          |     |      | 2.7 | 7             |
|       |      |      | _1   | 0  | 0        |    |          |     |      |     |               |