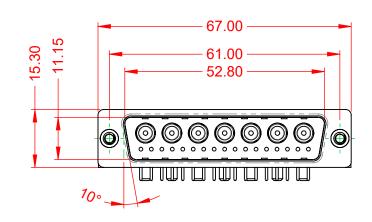

.XX ±0.13 .XXX ±0.05

DIELECTRIC WITHSTANDING VOLTAGE:

**OPERATING TEMPERATURE:** 

1000V AC rms

-55°C ~ 125°C

| ſ | COMBINATION D-SUB                                               |                                                                      | SW REFERENCE NO.: 629 COMBO ASSEMBLY |                   |    |
|---|-----------------------------------------------------------------|----------------------------------------------------------------------|--------------------------------------|-------------------|----|
|   |                                                                 |                                                                      | DRAWN: C.B                           | DATE: JAN. 01/201 | 19 |
|   |                                                                 |                                                                      | CHECKED:                             | DATE:             |    |
| ſ | EDAC INC                                                        | THESE DRAWINGS AND SPECIFICATIONS<br>ARE THE PROPERTY OF EDAC INCAND | SCALE: (IN C.A.D. 1:1)               | SHEET 1 OF        | 2  |
|   | SHALL NOT BE REPRODUCED, OR COPIED OR USED AS THE BASIS FOR THE | DRAWING NUMBER: 629-24W7640-2N4                                      |                                      | ISSUE             |    |
|   |                                                                 | MANUFACTURE OR SALE OF APPARATUS<br>WITHOUT WRITTEN PERMISSION.      | PART NUMBER: 629-24W7                | 7640-2N4          | 1  |