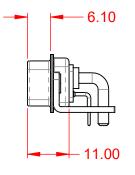

.XX ±0.13 .XXX ±0.05

DIELECTRIC WITHSTANDING VOLTAGE:

**OPERATING TEMPERATURE:** 

1000V AC rms

-55°C ~ 125°C

| ſ | COMBINATION D-SUB                                               |                                                                      | SW REFERENCE NO.: 629 COMBO ASSEMBLY |                   |    |
|---|-----------------------------------------------------------------|----------------------------------------------------------------------|--------------------------------------|-------------------|----|
|   |                                                                 |                                                                      | DRAWN: C.B                           | DATE: JAN. 01/201 | 19 |
|   |                                                                 |                                                                      | CHECKED:                             | DATE:             |    |
| ſ | EDAC INC                                                        | THESE DRAWINGS AND SPECIFICATIONS<br>ARE THE PROPERTY OF EDAC INCAND | SCALE: (IN C.A.D. 1:1)               | SHEET 1 OF        | 2  |
|   | SHALL NOT BE REPRODUCED, OR COPIED OR USED AS THE BASIS FOR THE | DRAWING NUMBER: 629-24W7640-2N4                                      |                                      | ISSUE             |    |
|   |                                                                 | MANUFACTURE OR SALE OF APPARATUS<br>WITHOUT WRITTEN PERMISSION.      | PART NUMBER: 629-24W7                | 7640-2N4          | 1  |