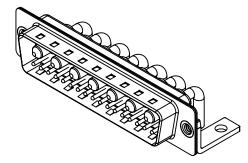

## NOTES:

MATERIAL: HOUSING: SHELL: CONTACT:

THERMOPLASTIC POLYESTER, UL94V-0 STEEL, NICKEL PLATED COPPER ALLOY, 30µ" GOLD PLATED

| POWER/CO-AX CONTACT RATING:    | 20A (CURRENT) |
|--------------------------------|---------------|
| (IF PRESENT)                   |               |
| SIGNAL CONTACT CURRENT RATING: | 5A PER CONTAC |
| SIGNAL CONTACT RESISTANCE:     | 10mΩ MAX.     |
|                                |               |
| INSULATOR RESISTANCE:          | 5000MΩ min.   |

.XX ±0.13 .XXX ±0.05

DIELECTRIC WITHSTANDING VOLTAGE:

**OPERATING TEMPERATURE:** 

1000V AC rms

-55°C ~ 125°C

| ſ | COMBINATION D-SUB                                               |                                                                      | SW REFERENCE NO.: 629 COMBO ASSEMBLY |                   |    |
|---|-----------------------------------------------------------------|----------------------------------------------------------------------|--------------------------------------|-------------------|----|
|   |                                                                 |                                                                      | DRAWN: C.B                           | DATE: JAN. 01/201 | 19 |
|   |                                                                 |                                                                      | CHECKED:                             | DATE:             |    |
| ſ | EDAC INC                                                        | THESE DRAWINGS AND SPECIFICATIONS<br>ARE THE PROPERTY OF EDAC INCAND | SCALE: (IN C.A.D. 1:1)               | SHEET 1 OF        | 2  |
|   | SHALL NOT BE REPRODUCED, OR COPIED OR USED AS THE BASIS FOR THE | DRAWING NUMBER: 629-24W7640-2N4                                      |                                      | ISSUE             |    |
|   |                                                                 | MANUFACTURE OR SALE OF APPARATUS<br>WITHOUT WRITTEN PERMISSION.      | PART NUMBER: 629-24W7                | 7640-2N4          | 1  |