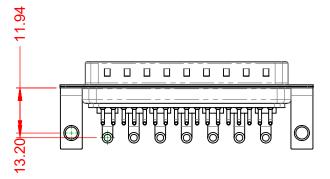

.XX ±0.13 .XXX ±0.05

DIELECTRIC WITHSTANDING VOLTAGE:

**OPERATING TEMPERATURE:** 

1000V AC rms

-55°C ~ 125°C

| ſ | COMBINATION D-SUB                                               |                                                                      | SW REFERENCE NO.: 629 COMBO ASSEMBLY |                   |    |
|---|-----------------------------------------------------------------|----------------------------------------------------------------------|--------------------------------------|-------------------|----|
|   |                                                                 |                                                                      | DRAWN: C.B                           | DATE: JAN. 01/201 | 19 |
|   |                                                                 |                                                                      | CHECKED:                             | DATE:             |    |
| ſ | EDAC INC                                                        | THESE DRAWINGS AND SPECIFICATIONS<br>ARE THE PROPERTY OF EDAC INCAND | SCALE: (IN C.A.D. 1:1)               | SHEET 1 OF        | 2  |
|   | SHALL NOT BE REPRODUCED, OR COPIED OR USED AS THE BASIS FOR THE | DRAWING NUMBER: 629-24W7640-2N4                                      |                                      | ISSUE             |    |
|   |                                                                 | MANUFACTURE OR SALE OF APPARATUS<br>WITHOUT WRITTEN PERMISSION.      | PART NUMBER: 629-24W7                | 7640-2N4          | 1  |