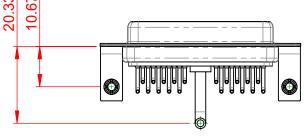

**INSULATOR RESISTANCE:** DIELECTRIC WITHSTANDING VOLTAGE:

| COMBINATION D-SUB                                                              |                                                                                                                                                                                                                | SW REFERENCE NO.: 630 COMBO ASSEMBLY |                  |       |
|--------------------------------------------------------------------------------|----------------------------------------------------------------------------------------------------------------------------------------------------------------------------------------------------------------|--------------------------------------|------------------|-------|
|                                                                                |                                                                                                                                                                                                                | DRAWN: C.B                           | DATE: JAN. 01/20 | 19    |
|                                                                                |                                                                                                                                                                                                                | CHECKED:                             | DATE:            |       |
| EDAG INC<br>TORONTO, ONTARIO<br>CANADA<br>YOUR CONNECTION TO QUALITY & SERVICE | THESE DRAWINGS AND SPECIFICATIONS<br>ARE THE PROPERTY OF EDAC INC.,AND<br>SHALL NOT BE REPRODUCED,OR COPIED<br>OR USED AS THE BASIS FOR THE<br>MANUFACTURE OR SALE OF APPARATUS<br>WITHOUT WRITTEN PERMISSION. | SCALE: (IN C.A.D. 1:1)               | SHEET 1 OF       | 2     |
|                                                                                |                                                                                                                                                                                                                | DRAWING NUMBER: 630-21W1650-2TB      |                  | ISSUE |
|                                                                                |                                                                                                                                                                                                                | PART NUMBER: 630-21W                 | 1650-2TB         | 1     |