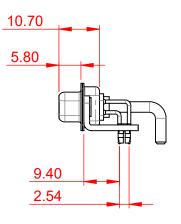

**INSULATOR RESISTANCE:** DIELECTRIC WITHSTANDING VOLTAGE:

| COMBINATION D-SUB                                                              |                                                                                                                                                                                                                | SW REFERENCE NO.: 630 COMBO ASSEMBLY |                  |       |
|--------------------------------------------------------------------------------|----------------------------------------------------------------------------------------------------------------------------------------------------------------------------------------------------------------|--------------------------------------|------------------|-------|
|                                                                                |                                                                                                                                                                                                                | DRAWN: C.B                           | DATE: JAN. 01/20 | 19    |
|                                                                                |                                                                                                                                                                                                                | CHECKED:                             | DATE:            |       |
| EDAG INC<br>TORONTO, ONTARIO<br>CANADA<br>YOUR CONNECTION TO QUALITY & SERVICE | THESE DRAWINGS AND SPECIFICATIONS<br>ARE THE PROPERTY OF EDAC INC.,AND<br>SHALL NOT BE REPRODUCED,OR COPIED<br>OR USED AS THE BASIS FOR THE<br>MANUFACTURE OR SALE OF APPARATUS<br>WITHOUT WRITTEN PERMISSION. | SCALE: (IN C.A.D. 1:1)               | SHEET 1 OF       | 2     |
|                                                                                |                                                                                                                                                                                                                | DRAWING NUMBER: 630-21W1650-2TB      |                  | ISSUE |
|                                                                                |                                                                                                                                                                                                                | PART NUMBER: 630-21W                 | 1650-2TB         | 1     |