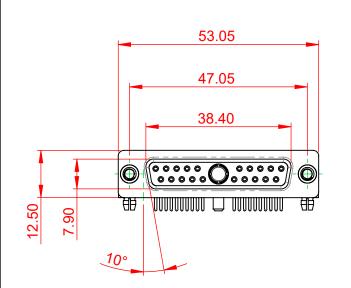

**INSULATOR RESISTANCE:** DIELECTRIC WITHSTANDING VOLTAGE:

| COMBINATION D-SUB                                                              |                                                                                                                                                                                                                | SW REFERENCE NO.: 630 COMBO ASSEMBLY |                  |       |
|--------------------------------------------------------------------------------|----------------------------------------------------------------------------------------------------------------------------------------------------------------------------------------------------------------|--------------------------------------|------------------|-------|
|                                                                                |                                                                                                                                                                                                                | DRAWN: C.B                           | DATE: JAN. 01/20 | 19    |
|                                                                                |                                                                                                                                                                                                                | CHECKED:                             | DATE:            |       |
| EDAG INC<br>TORONTO, ONTARIO<br>CANADA<br>YOUR CONNECTION TO QUALITY & SERVICE | THESE DRAWINGS AND SPECIFICATIONS<br>ARE THE PROPERTY OF EDAC INC.,AND<br>SHALL NOT BE REPRODUCED,OR COPIED<br>OR USED AS THE BASIS FOR THE<br>MANUFACTURE OR SALE OF APPARATUS<br>WITHOUT WRITTEN PERMISSION. | SCALE: (IN C.A.D. 1:1)               | SHEET 1 OF       | 2     |
|                                                                                |                                                                                                                                                                                                                | DRAWING NUMBER: 630-21W1650-2TB      |                  | ISSUE |
|                                                                                |                                                                                                                                                                                                                | PART NUMBER: 630-21W                 | 1650-2TB         | 1     |