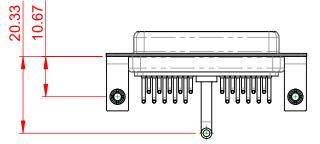

**INSULATOR RESISTANCE:** DIELECTRIC WITHSTANDING VOLTAGE:

| COMBINATION D-SUB                                                              |                                                                                                                                                                                                                | SW REFERENCE NO.: 630 COMBO ASSEMBLY |                  |       |
|--------------------------------------------------------------------------------|----------------------------------------------------------------------------------------------------------------------------------------------------------------------------------------------------------------|--------------------------------------|------------------|-------|
|                                                                                |                                                                                                                                                                                                                | DRAWN: C.B                           | DATE: JAN. 01/20 | 19    |
|                                                                                |                                                                                                                                                                                                                | CHECKED:                             | DATE:            |       |
| EDAG INC<br>TORONTO, ONTARIO<br>CANADA<br>YOUR CONNECTION TO QUALITY & SERVICE | THESE DRAWINGS AND SPECIFICATIONS<br>ARE THE PROPERTY OF EDAC INC.,AND<br>SHALL NOT BE REPRODUCED,OR COPIED<br>OR USED AS THE BASIS FOR THE<br>MANUFACTURE OR SALE OF APPARATUS<br>WITHOUT WRITTEN PERMISSION. | SCALE: (IN C.A.D. 1:1)               | SHEET 1 OF       | 2     |
|                                                                                |                                                                                                                                                                                                                | DRAWING NUMBER: 630-21W1650-2TB      |                  | ISSUE |
|                                                                                |                                                                                                                                                                                                                | PART NUMBER: 630-21W                 | 1650-2TB         | 1     |