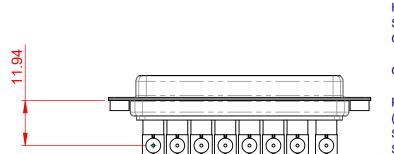

SIGNAL CONTACT RESISTANCE:  $10m\Omega$  MAX.

**INSULATOR RESISTANCE:** DIELECTRIC WITHSTANDING VOLTAGE:

1000V AC rms

5000MΩ min.

-55°C ~ 125°C

|  | COMBINATION D-SUB                                                              |                                                                                                                                                                                                                | SW REFERENCE NO.: 630 COMBO ASSEMBLY |                  |       |
|--|--------------------------------------------------------------------------------|----------------------------------------------------------------------------------------------------------------------------------------------------------------------------------------------------------------|--------------------------------------|------------------|-------|
|  |                                                                                |                                                                                                                                                                                                                | DRAWN: C.B                           | DATE: JAN. 01/20 | 19    |
|  |                                                                                |                                                                                                                                                                                                                | CHECKED:                             | DATE:            |       |
|  | EDAC INC<br>TORONTO, ONTARIO<br>CANADA<br>YOUR CONNECTION TO QUALITY & SERVICE | THESE DRAWINGS AND SPECIFICATIONS<br>ARE THE PROPERTY OF EDAC INC.,AND<br>SHALL NOT BE REPRODUCED,OR COPIED<br>OR USED AS THE BASIS FOR THE<br>MANUFACTURE OR SALE OF APPARATUS<br>WITHOUT WRITTEN PERMISSION. | SCALE: (IN C.A.D. 1:1)               | SHEET 1 OF       | 2     |
|  |                                                                                |                                                                                                                                                                                                                | DRAWING NUMBER: 630-8W8-             | -640-5TA         | ISSUE |
|  |                                                                                |                                                                                                                                                                                                                | PART NUMBER: 630-8W8-                | -640-5TA         | 1     |