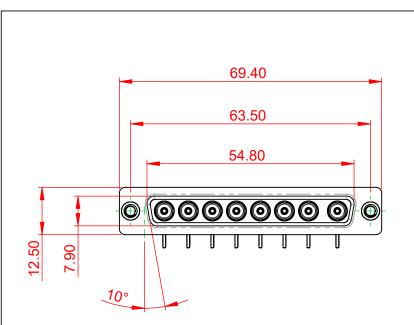

SIGNAL CONTACT RESISTANCE:  $10m\Omega$  MAX.

**INSULATOR RESISTANCE:** DIELECTRIC WITHSTANDING VOLTAGE:

1000V AC rms

5000MΩ min.

-55°C ~ 125°C

|  | COMBINATION D-SUB                                                              |                                                                                                                                                                                                                | SW REFERENCE NO.: 630 COMBO ASSEMBLY |                  |       |
|--|--------------------------------------------------------------------------------|----------------------------------------------------------------------------------------------------------------------------------------------------------------------------------------------------------------|--------------------------------------|------------------|-------|
|  |                                                                                |                                                                                                                                                                                                                | DRAWN: C.B                           | DATE: JAN. 01/20 | 19    |
|  |                                                                                |                                                                                                                                                                                                                | CHECKED:                             | DATE:            |       |
|  | EDAC INC<br>TORONTO, ONTARIO<br>CANADA<br>YOUR CONNECTION TO QUALITY & SERVICE | THESE DRAWINGS AND SPECIFICATIONS<br>ARE THE PROPERTY OF EDAC INC.,AND<br>SHALL NOT BE REPRODUCED,OR COPIED<br>OR USED AS THE BASIS FOR THE<br>MANUFACTURE OR SALE OF APPARATUS<br>WITHOUT WRITTEN PERMISSION. | SCALE: (IN C.A.D. 1:1)               | SHEET 1 OF       | 2     |
|  |                                                                                |                                                                                                                                                                                                                | DRAWING NUMBER: 630-8W8-             | -640-5TA         | ISSUE |
|  |                                                                                |                                                                                                                                                                                                                | PART NUMBER: 630-8W8-                | -640-5TA         | 1     |