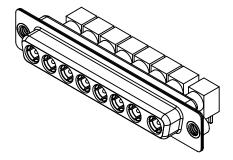

SIGNAL CONTACT RESISTANCE:  $10m\Omega$  MAX.

**INSULATOR RESISTANCE:** DIELECTRIC WITHSTANDING VOLTAGE:

1000V AC rms

5000MΩ min.

-55°C ~ 125°C

|  | COMBINATION D-SUB                                                              |                                                                                                                                                                                                                | SW REFERENCE NO.: 630 COMBO ASSEMBLY |                  |       |
|--|--------------------------------------------------------------------------------|----------------------------------------------------------------------------------------------------------------------------------------------------------------------------------------------------------------|--------------------------------------|------------------|-------|
|  |                                                                                |                                                                                                                                                                                                                | DRAWN: C.B                           | DATE: JAN. 01/20 | 19    |
|  |                                                                                |                                                                                                                                                                                                                | CHECKED:                             | DATE:            |       |
|  | EDAC INC<br>TORONTO, ONTARIO<br>CANADA<br>YOUR CONNECTION TO QUALITY & SERVICE | THESE DRAWINGS AND SPECIFICATIONS<br>ARE THE PROPERTY OF EDAC INC.,AND<br>SHALL NOT BE REPRODUCED,OR COPIED<br>OR USED AS THE BASIS FOR THE<br>MANUFACTURE OR SALE OF APPARATUS<br>WITHOUT WRITTEN PERMISSION. | SCALE: (IN C.A.D. 1:1)               | SHEET 1 OF       | 2     |
|  |                                                                                |                                                                                                                                                                                                                | DRAWING NUMBER: 630-8W8-             | -640-5TA         | ISSUE |
|  |                                                                                |                                                                                                                                                                                                                | PART NUMBER: 630-8W8-                | -640-5TA         | 1     |