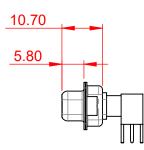

SIGNAL CONTACT RESISTANCE:  $10m\Omega$  MAX.

**INSULATOR RESISTANCE:** DIELECTRIC WITHSTANDING VOLTAGE:

1000V AC rms

5000MΩ min.

-55°C ~ 125°C

|  | COMBINATION D-SUB                                                              |                                                                                                                                                                                                                | SW REFERENCE NO.: 630 COMBO ASSEMBLY |                  |       |
|--|--------------------------------------------------------------------------------|----------------------------------------------------------------------------------------------------------------------------------------------------------------------------------------------------------------|--------------------------------------|------------------|-------|
|  |                                                                                |                                                                                                                                                                                                                | DRAWN: C.B                           | DATE: JAN. 01/20 | 19    |
|  |                                                                                |                                                                                                                                                                                                                | CHECKED:                             | DATE:            |       |
|  | EDAC INC<br>TORONTO, ONTARIO<br>CANADA<br>YOUR CONNECTION TO QUALITY & SERVICE | THESE DRAWINGS AND SPECIFICATIONS<br>ARE THE PROPERTY OF EDAC INC.,AND<br>SHALL NOT BE REPRODUCED,OR COPIED<br>OR USED AS THE BASIS FOR THE<br>MANUFACTURE OR SALE OF APPARATUS<br>WITHOUT WRITTEN PERMISSION. | SCALE: (IN C.A.D. 1:1)               | SHEET 1 OF       | 2     |
|  |                                                                                |                                                                                                                                                                                                                | DRAWING NUMBER: 630-8W8-             | -640-5TA         | ISSUE |
|  |                                                                                |                                                                                                                                                                                                                | PART NUMBER: 630-8W8-                | -640-5TA         | 1     |