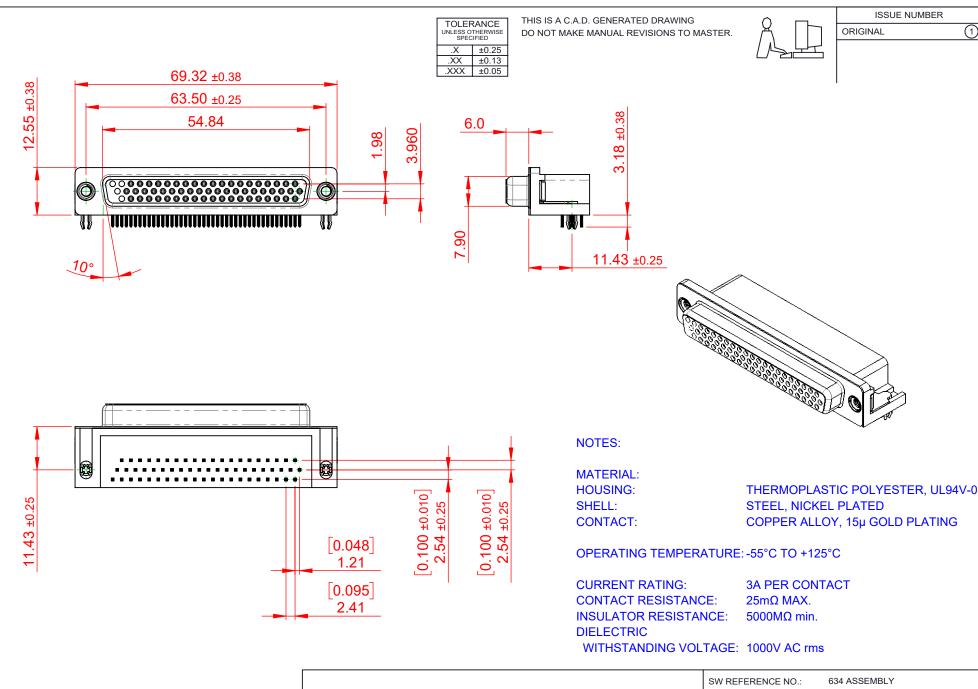

THIS SERIES FULLY CONFORMS TO THE EUROPEAN UNION DIRECTIVES 2011/65/EU FOR RoHS COMPLIANCY. YOUR CONNECTION TO QUALITY & SERVICE

EDAC INC TORONTO, ONTARIO CANADA

634 SERIES D-SUB CONNECTOR

THESE DRAWINGS AND SPECIFICATIONS ARE THE PROPERTY OF EDAC INC..AND SHALL NOT BE REPRODUCED, OR COPIED OR USED AS THE BASIS FOR THE MANUFACTURE OR SALE OF APPARATUS WITHOUT WRITTEN PERMISSION.

**ISSUE** DRAWING NUMBER: 634-062-363-545 PART NUMBER: 634-062-363-545