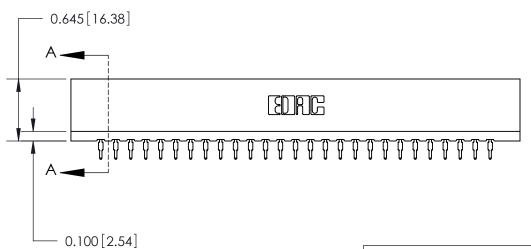

THIS IS A C.A.D. GENERATED DRAWING DO NOT MAKE MANUAL REVISIONS TO MASTER.

ISSUE NUMBER

ORIGINAL

Contact Information
520-P.C. Tail, Regular Point - Tail LG.=.190(4.83)
.156" (3.96mm) Contact Spacing x .200" (5.08mm) Row Spacing