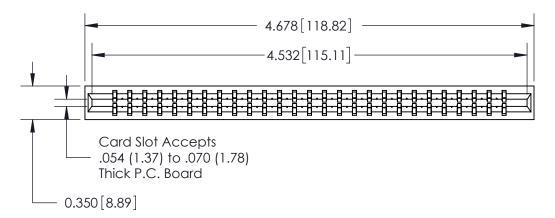

THIS IS A C.A.D. GENERATED DRAWING DO NOT MAKE MANUAL REVISIONS TO MASTER.

ISSUE NUMBER

ORIGINAL

Contact Information
520-P.C. Tail, Regular Point - Tail LG.=.190(4.83)
.156" (3.96mm) Contact Spacing x .200" (5.08mm) Row Spacing