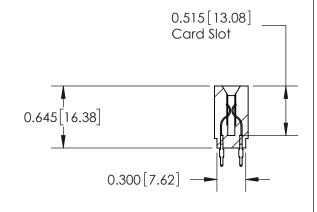

DRAWN: DATE: AUG.28/09 J.LEE CHECKED: DATE: SCALE: SHEET 1 OF 2 DRAWING NUMBER **ISSUE** 

737-ENG MASTER

**SECTION A-A** 

737-ENG MASTER