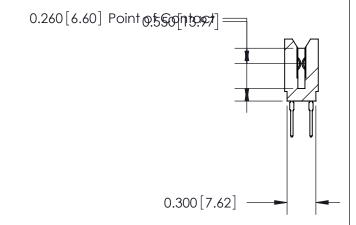

THIS IS A C.A.D. GENERATED DRAWING DO NOT MAKE MANUAL REVISIONS TO MASTER.

ISSUE NUMBER

ORIGINAL

Contact Information
522-P.C. Tail, Regular Point - Tail LG.=.375(9.53)
.100" (2.54mm) Contact Spacing x .200" (5.08mm) Row Spacing

0.645 [16.38] -0.100[2.54]

ACAD REFERENCE NO.

J.LEE

DRAWN:

CHECKED:

745 Series Ultra-Mate Card Edge Connector - Press Fit Part Number: 745-092-522-206 **EDAC INC** THESE DRAWINGS AND SPECIFICATIONS

YOUR CONNECTION TO QUALITY & SERVICE