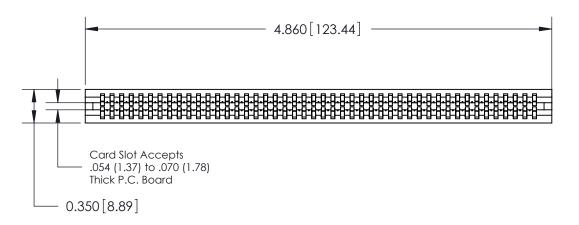

THIS IS A C.A.D. GENERATED DRAWING DO NOT MAKE MANUAL REVISIONS TO MASTER.

ISSUE NUMBER

ORIGINAL

Contact Information
522-P.C. Tail, Regular Point - Tail LG.=.375(9.53)
.100" (2.54mm) Contact Spacing x .200" (5.08mm) Row Spacing