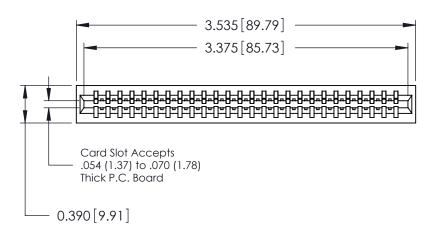

0.335 [8.51] Point of Contact — 0.515[13.08] Card Slot — 0.340[8.64] -

| 746 Series Ultra-Mate Card Edge Connector - Press Fit                 |                                                                                                                                                                                                   | ACAD REFERENCE NO. 746-ENG MAST |                 | MASTER |
|-----------------------------------------------------------------------|---------------------------------------------------------------------------------------------------------------------------------------------------------------------------------------------------|---------------------------------|-----------------|--------|
|                                                                       |                                                                                                                                                                                                   | DRAWN: J.LEE                    | DATE: AUG 20/09 |        |
| Part Number: 746-026-525-101                                          |                                                                                                                                                                                                   | CHECKED:                        | DATE:           |        |
| EDAC INC TORONTO, ONTARIO CANADA YOUR CONNECTION TO QUALITY & SERVICE | THESE DRAWINGS AND SPECIFICATIONS ARE THE PROPERTY OF EDAC INC., AND SHALL NOT BE REPRODUCED, OR COPIED OR USED AS THE BASIS FOR THE MANUFACTURE OR SALE OF APPARATUS WITHOUT WRITTEN PERMISSION. | SCALE:                          | SHEET           | 1 OF 1 |
|                                                                       |                                                                                                                                                                                                   | DRAWING NUMBER                  |                 | ISSUE  |
|                                                                       |                                                                                                                                                                                                   | 746-ENG MASTER                  |                 | 1      |