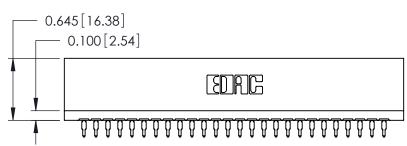

THIS IS A C.A.D. GENERATED DRAWING DO NOT MAKE MANUAL REVISIONS TO MASTER.

ISSUE NUMBER

ORIGINAL

Contact Information
525-P.C. Tail, High Point - Tail LG.=.175(4.45)
.125" (3.18mm) Contact Spacing x .250" (6.35mm) Row Spacing