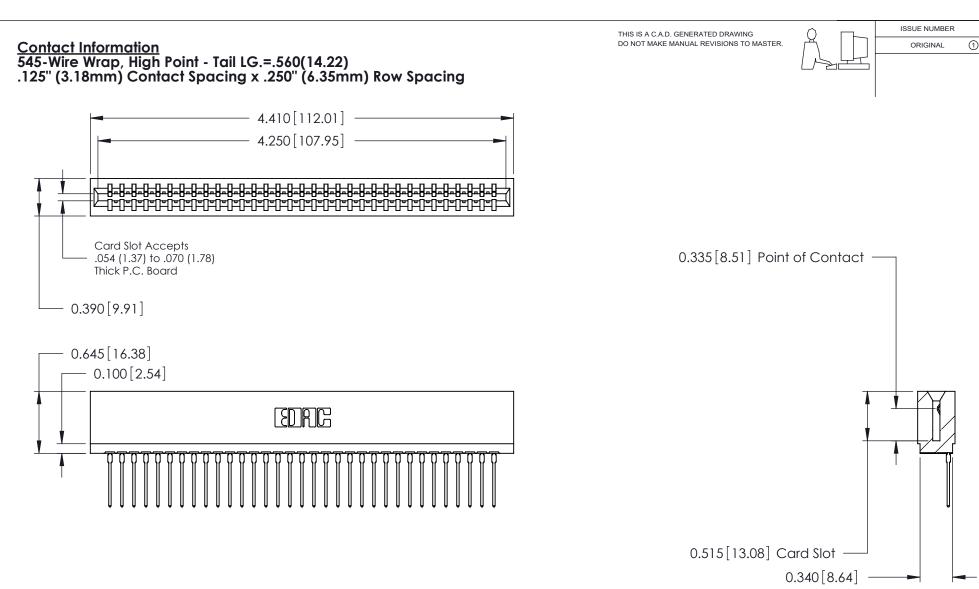

|  | 746 Series Ultra-Mate Card Edge Connector - Press Fit<br>Part Number: 746-033-545-101 |                                                                                                                                                                       | ACAD REFERENCE NO. | 746-ENG MASTER  |        |
|--|---------------------------------------------------------------------------------------|-----------------------------------------------------------------------------------------------------------------------------------------------------------------------|--------------------|-----------------|--------|
|  |                                                                                       |                                                                                                                                                                       | DRAWN: J.LEE       | DATE: AUG 20/09 |        |
|  |                                                                                       |                                                                                                                                                                       | CHECKED:           | DATE:           |        |
|  | EDAC INC TORONTO, ONTARIO CANADA YOUR CONNECTION TO QUALITY & SERVICE                 | THESE DRAWINGS AND SPECIFICATIONS ARE THE PROPERTY OF EDAC INC., AND SHALL NOT BE REPRODUCED, OR COPIED OR USED AS THE BASIS FOR THE MANUFACTURE OR SALE OF APPARATUS | SCALE:             | SHEET '         | 1 OF 1 |
|  |                                                                                       |                                                                                                                                                                       | DRAWING NUMBER     | •               | ISSUE  |
|  |                                                                                       |                                                                                                                                                                       | 746-ENG MASTER     |                 | 1      |
|  | TOUR CONNECTION TO QUALITY & SERVICE                                                  | WITHOUT WRITTEN PERMISSION.                                                                                                                                           |                    |                 |        |