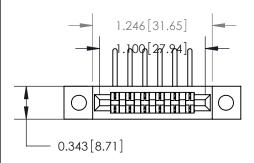

## **Mounting Option**

.128 (3.25) Dia. Mounting Holes

## **Contact Detail**

90 Degree Bend (Code 541 Contacts)

.156 [3.96] Contact Spacing x .200 [5.08] Row Spacing

**See Accompanying Page for:** 

**Contact Bend Details** 

**SECTION A-A** .175 [4.45] Point of Contact (Measured from bottom of Card Slot) Card Slot Accepts .054 [1.37] to .070 [1.78] Thick P.C. Board