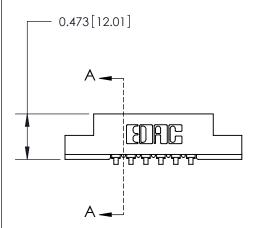

## **Contact Detail**

90 Degree Bend (Code 541 Contacts)

.156 [3.96] Contact Spacing x .200 [5.08] Row Spacing

**See Accompanying Page for:** 

**Contact Bend Details** 

**SECTION A-A** .175 [4.45] Point of Contact (Measured from bottom of Card Slot) Card Slot Accepts .054 [1.37] to .070 [1.78] Thick P.C. Board