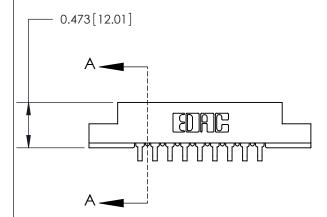

## **Contact Detail**

90 Degree Bend (Code 527 Contacts)

.156 [3.96] Contact Spacing x .200 [5.08] Row Spacing

**See Accompanying Page for:** 

**Contact Bend Details** 

| OOF 12 411 Deint of Contact                                           | SECTION A-A |
|-----------------------------------------------------------------------|-------------|
| .095 [2.41] Point of Contact<br>(Measured from bottom of Card Slot) — |             |
| Card Slot Accepts .054 [1.37]<br>to .070 [1.78] Thick P.C. Board      |             |

807/857 Series High Temp Card Edge Connector Part Number: 807-009-559-102

YOUR CONNECTION TO QUALITY & SERVICE

NTS SHEET 1 OF 2 807 Assembly

J.LEE

807 ENG MASTER

DATE: AUG. 11/09