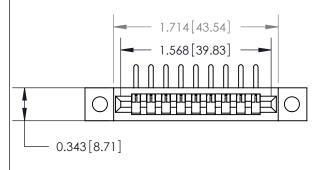

**Mounting Option** 

.128 (3.25) Dia. Mounting Holes

807/857 Series High Temp Card Edge Connector Part Number: 807-009-559-102

YOUR CONNECTION TO QUALITY & SERVICE

NTS SHEET 1 OF 2 807 Assembly

J.LEE

807 ENG MASTER

DATE: AUG. 11/09