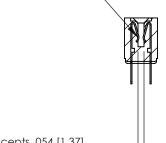

## **Contact Detail**

PC Tail .046x.013(1.17x0.33) - Tail LG=.213(5.41)

.156 [3.96] Contact Spacing x .200 [5.08] Row Spacing

**SECTION A-A** 

.095 [2.41] Point of Contact (Measured from bottom of Card Slot)

Card Slot Accepts .054 [1.37] to .070 [1.78] Thick P.C. Board

See Accompanying Page for:

**Contact Bend Details** 

807/857 Series High Temp Card Edge Connector Part Number: 807-048-420-208

YOUR CONNECTION TO QUALITY & SERVICE