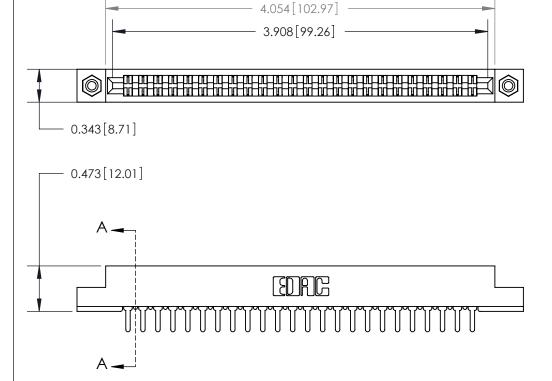

**Mounting Option** 

#4-40 Unified Threaded Inserts

## **Contact Detail**

PC Tail .046x.013(1.17x0.33) - Tail LG=.213(5.41)

.156 [3.96] Contact Spacing x .200 [5.08] Row Spacing

**SECTION A-A** 

.095 [2.41] Point of Contact (Measured from bottom of Card Slot)

Card Slot Accepts .054 [1.37] to .070 [1.78] Thick P.C. Board

See Accompanying Page for:

**Contact Bend Details** 

807/857 Series High Temp Card Edge Connector Part Number: 807-048-420-208

YOUR CONNECTION TO QUALITY & SERVICE

| ACAD REFERENCE NO. 807 ENG MASTER |                  |
|-----------------------------------|------------------|
| DRAWN: J.LEE                      | DATE: AUG. 11/09 |
| CHECKED:                          | DATE:            |
| SCALE: NTS                        | SHEET 1 OF 2     |
| DRAWING NUMBER                    | ISSUE            |

807 Assembly