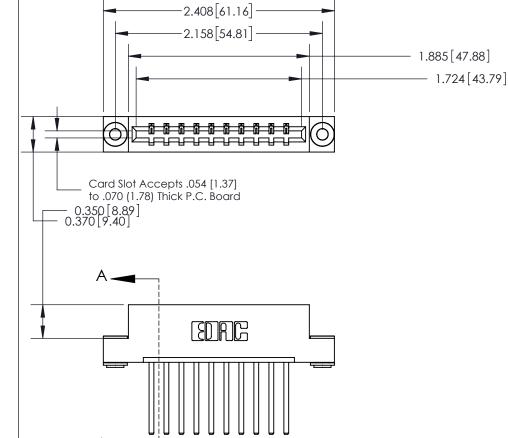

## **Contact Detail**

544-Wire Wrap .050x.025(1.27x0.64) - Tail LG=.750(19.05)

.156 [3.96] Contact Spacing x .200 [5.08] Row Spacing

THIS IS A C.A.D. GENERATED DRAWING DO NOT MAKE MANUAL REVISIONS TO MASTER.

ISSUE NUMBER ORIGINAL

833 Series High Temp Card Edge Connector Part Number: 833-010-544-103

**EDAC INC** TORONTO, ONTARIO CANADA

THESE DRAWINGS AND SPECIFICATIONS ARE THE PROPERTY OF EDAC INC.,AND SHALL NOT BE REPRODUCED, OR COPIED OR USED AS THE BASIS FOR THE MANUFACTURE OR SALE OF APPARATUS WITHOUT WRITTEN PERMISSION.