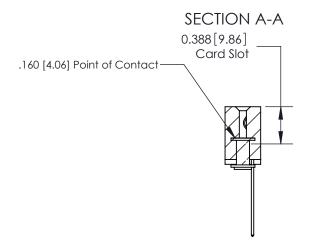

ISSUE NUMBER ORIGINAL

833 Series High Temp Card Edge Connector Part Number: 833-010-544-103

**EDAC INC** TORONTO, ONTARIO CANADA

THESE DRAWINGS AND SPECIFICATIONS ARE THE PROPERTY OF EDAC INC.,AND SHALL NOT BE REPRODUCED, OR COPIED OR USED AS THE BASIS FOR THE MANUFACTURE OR SALE OF APPARATUS WITHOUT WRITTEN PERMISSION.