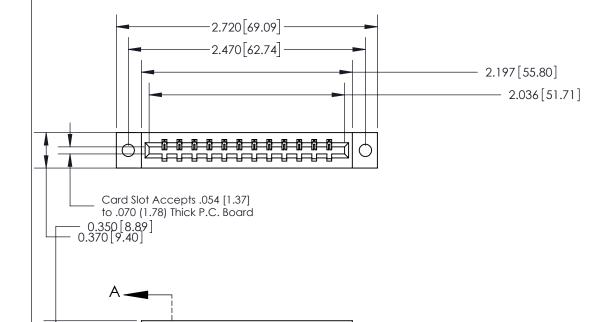

## **See Accompanying Page for:**

- **Bend Detail**
- **Mounting Options**

833 Series High Temp Card Edge Connector Part Number: 833-012-523-102

**EDAC INC** TORONTO, ONTARIO CANADA

THESE DRAWINGS AND SPECIFICATIONS ARE THE PROPERTY OF EDAC INC.,AND SHALL NOT BE REPRODUCED, OR COPIED OR USED AS THE BASIS FOR THE MANUFACTURE OR SALE OF APPARATUS WITHOUT WRITTEN PERMISSION.

| ACAD REFERENCE NO. | 833 ENG MASTER   |  |  |
|--------------------|------------------|--|--|
| DRAWN: J.LEE       | DATE: OCT. 14/09 |  |  |
| CHECKED:           | DATE:            |  |  |
| SCALE: NTS         | SHEET 1 OF 3     |  |  |
| DRAWING NUMBER     | ISSUE            |  |  |
| 833 Assembly       | 1                |  |  |