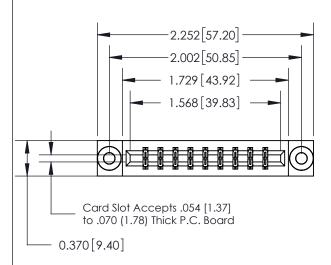

## **See Accompanying Page for:**

- **Bend Detail**
- **Mounting Options**

THIS IS A C.A.D. GENERATED DRAWING DO NOT MAKE MANUAL REVISIONS TO MASTER.

ISSUE NUMBER ORIGINAL

833 Series High Temp Card Edge Connector Part Number: 833-018-521-803