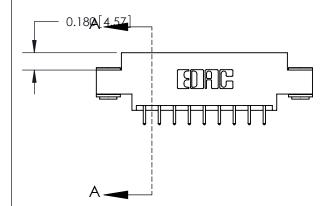

## **See Accompanying Page for:**

- **Bend Detail**
- **Mounting Options**

THIS IS A C.A.D. GENERATED DRAWING DO NOT MAKE MANUAL REVISIONS TO MASTER.

ISSUE NUMBER ORIGINAL

833 Series High Temp Card Edge Connector Part Number: 833-018-521-803