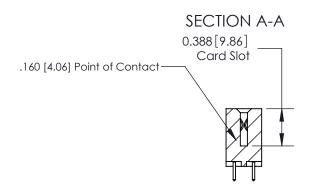

## **See Accompanying Page for:**

- **Bend Detail**
- **Mounting Options**

THIS IS A C.A.D. GENERATED DRAWING DO NOT MAKE MANUAL REVISIONS TO MASTER.

ISSUE NUMBER ORIGINAL

833 Series High Temp Card Edge Connector Part Number: 833-018-521-803