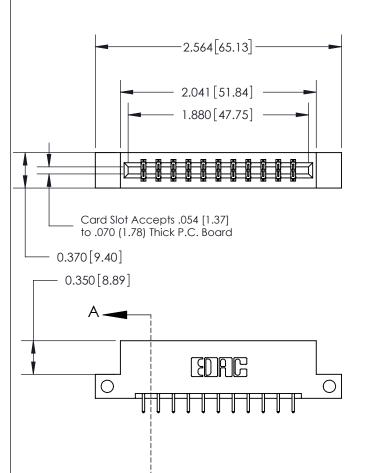

833 Series High Temp Card Edge Connector Part Number: 833-022-521-212

**EDAC INC** TORONTO, ONTARIO CANADA

THESE DRAWINGS AND SPECIFICATIONS ARE THE PROPERTY OF EDAC INC.,AND SHALL NOT BE REPRODUCED, OR COPIED OR USED AS THE BASIS FOR THE MANUFACTURE OR SALE OF APPARATUS WITHOUT WRITTEN PERMISSION.

| ACAD REFERENCE NO. | 833 ENG MASTER   |  |
|--------------------|------------------|--|
| DRAWN: J.LEE       | DATE: OCT. 14/09 |  |
| CHECKED:           | DATE:            |  |
| SCALE: NTS         | SHEET 1 OF 3     |  |
| DRAWING NUMBER     | ISSUE            |  |
| 833 Assembly       | 1                |  |