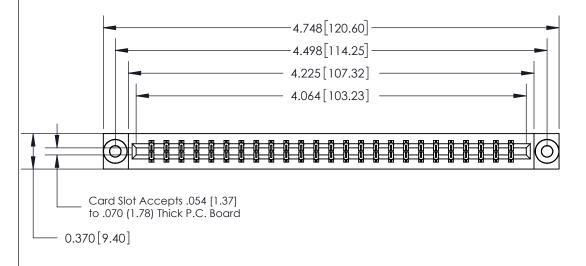

ISSUE NUMBER ORIGINAL

SECTION A-A 0.388 [9.86] Card Slot .160 [4.06] Point of Contact-

## **See Accompanying Page for:**

- **Bend Detail**
- **Mounting Options**

833 Series High Temp Card Edge Connector Part Number: 833-050-524-803

**EDAC INC** TORONTO, ONTARIO CANADA

THESE DRAWINGS AND SPECIFICATIONS ARE THE PROPERTY OF EDAC INC.,AND SHALL NOT BE REPRODUCED, OR COPIED OR USED AS THE BASIS FOR THE MANUFACTURE OR SALE OF APPARATUS WITHOUT WRITTEN PERMISSION.