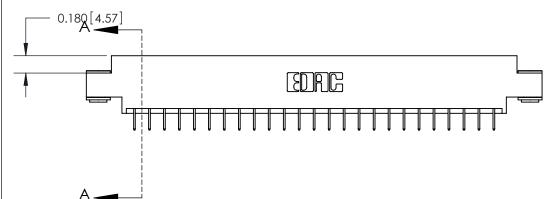

## **Contact Detail**

524-P.C. Tail .018 Sq.(0.46 Sq.) - Tail LG=.175(4.45)

.156 [3.96] Contact Spacing x .200 [5.08] Row Spacing

THIS IS A C.A.D. GENERATED DRAWING DO NOT MAKE MANUAL REVISIONS TO MASTER.

## **See Accompanying Page for:**

- **Bend Detail**
- **Mounting Options**

833 Series High Temp Card Edge Connector Part Number: 833-050-524-803

**EDAC INC** TORONTO, ONTARIO CANADA

THESE DRAWINGS AND SPECIFICATIONS ARE THE PROPERTY OF EDAC INC.,AND SHALL NOT BE REPRODUCED, OR COPIED OR USED AS THE BASIS FOR THE MANUFACTURE OR SALE OF APPARATUS WITHOUT WRITTEN PERMISSION.