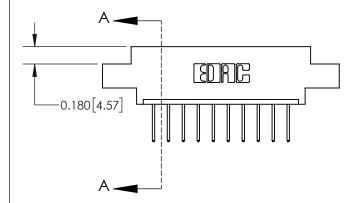

**Mounting Option** 

02-.128 (3.25) Dia. Mounting Holes

## **Contact Detail**

523-P.C. Tail .025 Sq.(0.64 Sq.) - Tail LG=.390(9.91) .156 [3.96] Contact Spacing x .200 [5.08] Row Spacing





**See Accompanying Page for: Contact Bend Details** 

THIS IS A C.A.D. GENERATED DRAWING DO NOT MAKE MANUAL REVISIONS TO MASTER.



ISSUE NUMBER ORIGINAL



| 837/887 Series High Temp Card Edge Connector |
|----------------------------------------------|
| Part Number: 837-010-523-602                 |

YOUR CONNECTION TO QUALITY & SERVICE

**EDAC INC** TORONTO, ONTARIO CANADA

THESE DRAWINGS AND SPECIFICATIONS ARE THE PROPERTY OF EDAC INC.,AND SHALL NOT BE REPRODUCED, OR COPIED OR USED AS THE BASIS FOR THE MANUFACTURE OR SALE OF APPARATUS WITHOUT WRITTEN PERMISSION.

| ACAD REFERENCE NO. | O. 837 ENG MASTER |  |  |
|--------------------|-------------------|--|--|
| DRAWN: J.LEE       | DATE: OCT. 06/09  |  |  |
| CHECKED:           | DATE:             |  |  |
| SCALE: NTS         | SHEE