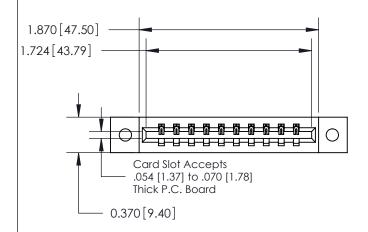

**Mounting Option** 

02-.128 (3.25) Dia. Mounting Holes

## **Contact Detail**

523-P.C. Tail .025 Sq.(0.64 Sq.) - Tail LG=.390(9.91) .156 [3.96] Contact Spacing x .200 [5.08] Row Spacing

**See Accompanying Page for: Contact Bend Details** 

THIS IS A C.A.D. GENERATED DRAWING DO NOT MAKE MANUAL REVISIONS TO MASTER.