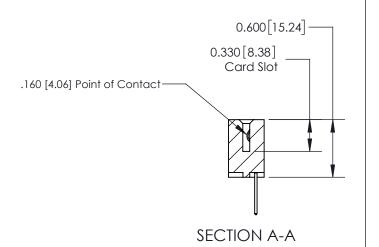

## **Contact Detail**

523-P.C. Tail .025 Sq.(0.64 Sq.) - Tail LG=.390(9.91) .156 [3.96] Contact Spacing x .200 [5.08] Row Spacing

**See Accompanying Page for: Contact Bend Details** 

THIS IS A C.A.D. GENERATED DRAWING DO NOT MAKE MANUAL REVISIONS TO MASTER.