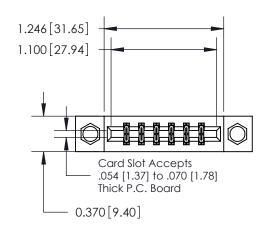

## **Mounting Option**

08-#4-40 Unified Threaded Inserts

ISSUE NUMBER

ORIGINAL

1

| 837/887 Series High Temp Card Edge Connector |
|----------------------------------------------|
| Part Number: 837-012-560-208                 |

**EDAC INC** TORONTO, ONTARIO CANADA