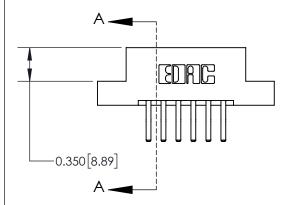

ISSUE NUMBER

ORIGINAL

1

| 837/887 Series High Temp Card Edge Connector |
|----------------------------------------------|
| Part Number: 837-012-560-208                 |

**EDAC INC** TORONTO, ONTARIO CANADA