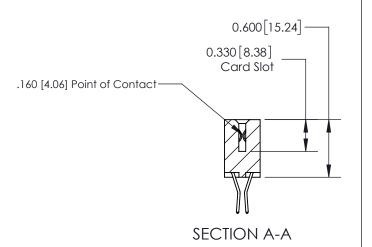

## **Contact Detail**

560-Extender Board Bend (Code 523 Contacts)

.156 [3.96] Contact Spacing x .200 [5.08] Row Spacing

**See Accompanying Page for:** 

**Contact Bend Details** 

THIS IS A C.A.D. GENERATED DRAWING DO NOT MAKE MANUAL REVISIONS TO MASTER.

ISSUE NUMBER

ORIGINAL

1

| 837/887 Series High Temp Card Edge Connector<br>Contact Bend Detail |                                                                                                                                                                                                  | ACAD REFERENCE NO. | 837 ENG MASTER   |               |
|---------------------------------------------------------------------|--------------------------------------------------------------------------------------------------------------------------------------------------------------------------------------------------|--------------------|------------------|---------------|
|                                                                     |                                                                                                                                                                                                  | DRAWN: J.LEE       | DATE: OCT. 06/09 |               |
|                                                                     |                                                                                                                                                                                                  | CHECKED:           | DATE:            |               |
| EDAC INC                                                            | THESE DRAWINGS AND SPECIFICATIONS ARE THE PROPERTY OF EDAC INC.,AND SHALL NOT BE REPRODUCED, OR COPIED OR USED AS THE BASIS FOR THE MANUFACTURE OR SALE OF APPARATUS WITHOUT WRITTEN PERMISSION. | SCALE: NTS         | SHEET            | 2 <b>OF</b> 2 |
| TORONTO, ONTARIO CANADA                                             |                                                                                                                                                                                                  | DRAWING NUMBER     | •                | ISSUE         |
| CANADA                                                              |                                                                                                                                                                                                  | 837 Assembly       |                  | 1             |