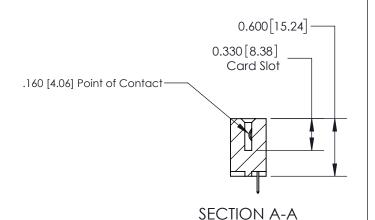

## **Contact Detail**

524-P.C. Tail .018 Sq.(0.46 Sq.) - Tail LG=.175(4.45) .156 [3.96] Contact Spacing x .200 [5.08] Row Spacing

Thick P.C. Board

0.370 [9.40]

-3.246 [82.45] -2.936 74.57 2.650[67.31] -2.504 [63.60] Card Slot Accepts .054 [1.37] to .070 [1.78]