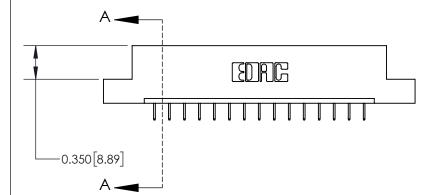

**Mounting Option** 

04-.156 (3.96) Dia. Mounting Holes

## **Contact Detail**

524-P.C. Tail .018 Sq.(0.46 Sq.) - Tail LG=.175(4.45) .156 [3.96] Contact Spacing x .200 [5.08] Row Spacing

Thick P.C. Board

0.370 [9.40]

-3.246 [82.45] -2.936 74.57 2.650[67.31] -2.504 [63.60] Card Slot Accepts .054 [1.37] to .070 [1.78]