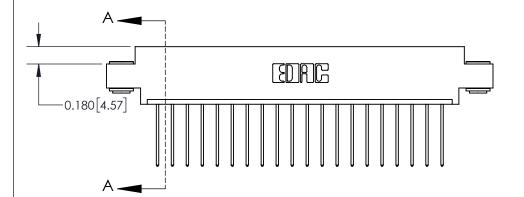

ISSUE NUMBER

ORIGINAL

**See Accompanying Page for:** 

**Contact Bend Details** 

837/887 Series High Temp Card Edge Connector Part Number: 837-020-542-603

YOUR CONNECTION TO QUALITY & SERVICE

**EDAC INC** TORONTO, ONTARIO CANADA