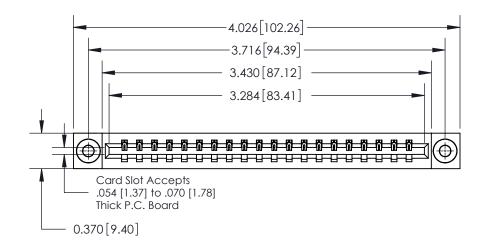

**Mounting Option** 

03-.116 (2.95) I.D. Floating Eyelets

## **Contact Detail**

542-Wire Wrap .025 Sq.(0.64 Sq.) - Tail LG=.645(16.38)

.156 [3.96] Contact Spacing x .200 [5.08] Row Spacing

THIS IS A C.A.D. GENERATED DRAWING DO NOT MAKE MANUAL REVISIONS TO MASTER.