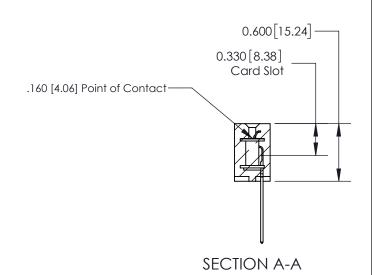

ISSUE NUMBER

ORIGINAL

1

| 837/887 Series High Temp Card Edge Connector<br>Contact Bend Detail |                                                                                                                                                             | ACAD REFERENCE NO. | 837 ENG MASTER   |               |
|---------------------------------------------------------------------|-------------------------------------------------------------------------------------------------------------------------------------------------------------|--------------------|------------------|---------------|
|                                                                     |                                                                                                                                                             | DRAWN: J.LEE       | DATE: OCT. 06/09 |               |
|                                                                     |                                                                                                                                                             | CHECKED:           | DATE:            |               |
| EDAC INC                                                            | TORONTO, ONTARIO  CANADA  ARE THE PROPERTY OF EDAC INC.,AND SHALL NOT BE REPRODUCED,OR COPIED OR USED AS THE BASIS FOR THE MANUFACTURE OR SALE OF APPARATUS | SCALE: NTS         | SHEET            | 2 <b>OF</b> 2 |
| TORONTO, ONTARIO                                                    |                                                                                                                                                             | DRAWING NUMBER     | •                | ISSUE         |
| MANUF                                                               |                                                                                                                                                             | 837 Assembly       |                  | 1             |