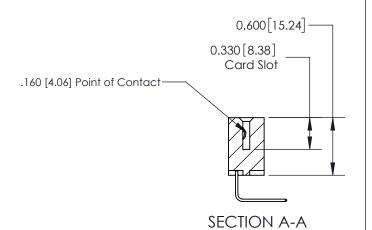

## **Contact Detail**

558-90 Degree Bend (Code 541 Contacts)

.156 [3.96] Contact Spacing x .200 [5.08] Row Spacing

THIS IS A C.A.D. GENERATED DRAWING DO NOT MAKE MANUAL REVISIONS TO MASTER.

ISSUE NUMBER

ORIGINAL

ISSUE NUMBER

ORIGINAL

1

| 837/887 Series High Temp Card Edge Connector<br>Contact Bend Detail |                                                                                                                                     | ACAD REFERENCE NO. | 837 ENG MASTER   |               |
|---------------------------------------------------------------------|-------------------------------------------------------------------------------------------------------------------------------------|--------------------|------------------|---------------|
|                                                                     |                                                                                                                                     | DRAWN: J.LEE       | DATE: OCT. 06/09 |               |
|                                                                     |                                                                                                                                     | CHECKED:           | DATE:            |               |
| EDAC INC                                                            | THESE DRAWINGS AND SPECIFICATIONS ARE THE PROPERTY OF EDAC INC.,AND SHALL NOT BE REPRODUCED, OR COPIED OR USED AS THE BASIS FOR THE | SCALE: NTS         | SHEET            | 2 <b>OF</b> 2 |
| TORONTO, ONTARIO CANADA                                             |                                                                                                                                     | DRAWING NUMBER     | •                | ISSUE         |
| YOUR CONNECTION TO QUALITY & SERVICE                                | MANUFACTURE OR SALE OF APPARATUS WITHOUT WRITTEN PERMISSION.                                                                        | 837 Assembly       |                  | 1             |