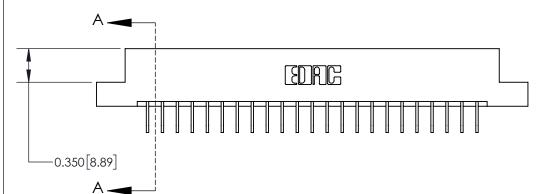

**Mounting Option** 

07-M3-0.5 Metric Threaded Inserts

**See Accompanying Page for:** 

**Contact Bend Details** 

837/887 Series High Temp Card Edge Connector Part Number: 837-023-558-107

**EDAC INC** TORONTO, ONTARIO CANADA

THESE DRAWINGS AND SPECIFICATIONS ARE THE PROPERTY OF EDAC INC.,AND SHALL NOT BE REPRODUCED, OR COPIED OR USED AS THE BASIS FOR THE MANUFACTURE OR SALE OF APPARATUS WITHOUT WRITTEN PERMISSION.