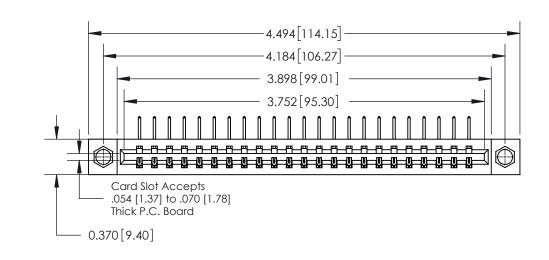

**Mounting Option** 

07-M3-0.5 Metric Threaded Inserts

**See Accompanying Page for:** 

**Contact Bend Details** 

837/887 Series High Temp Card Edge Connector Part Number: 837-023-558-107

**EDAC INC** TORONTO, ONTARIO CANADA

THESE DRAWINGS AND SPECIFICATIONS ARE THE PROPERTY OF EDAC INC.,AND SHALL NOT BE REPRODUCED, OR COPIED OR USED AS THE BASIS FOR THE MANUFACTURE OR SALE OF APPARATUS WITHOUT WRITTEN PERMISSION.