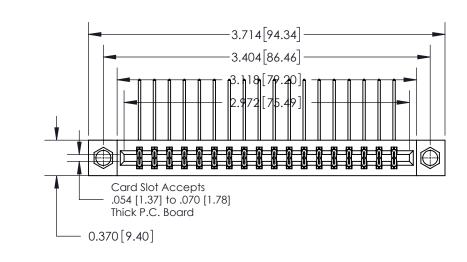

**Mounting Option** 

08-#4-40 Unified Threaded Inserts

## **Contact Detail**

558-90 Degree Bend (Code 541 Contacts) .156 [3.96] Contact Spacing x .200 [5.08] Row Spacing

THIS IS A C.A.D. GENERATED DRAWING DO NOT MAKE MANUAL REVISIONS TO MASTER.

ISSUE NUMBER

ORIGINAL

1

**See Accompanying Page for:** 

**Contact Bend Details** 

| 837/887 Series High Temp Card Edge Connector |
|----------------------------------------------|
| Part Number: 837-036-558-208                 |