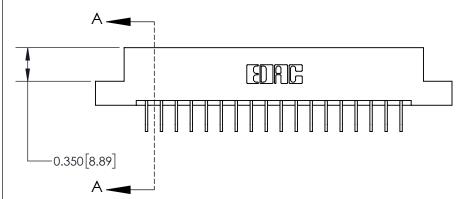

1

**See Accompanying Page for:** 

**Contact Bend Details** 

| 837/887 Series High Temp Card Edge Connector |
|----------------------------------------------|
| Part Number: 837-036-558-208                 |