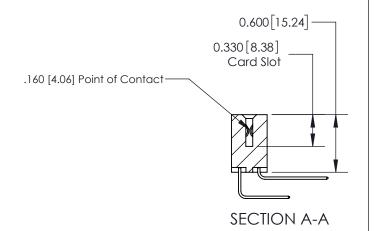

## **Contact Detail**

558-90 Degree Bend (Code 541 Contacts) .156 [3.96] Contact Spacing x .200 [5.08] Row Spacing

THIS IS A C.A.D. GENERATED DRAWING DO NOT MAKE MANUAL REVISIONS TO MASTER.

ISSUE NUMBER

ORIGINAL

1

**See Accompanying Page for:** 

**Contact Bend Details** 

| 837/887 Series High Temp Card Edge Connector |
|----------------------------------------------|
| Part Number: 837-036-558-208                 |