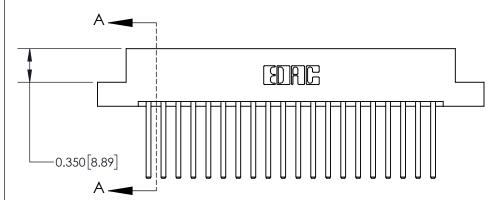

ISSUE NUMBER

ORIGINAL

1

| 837/887 Series High Temp Card Edge Connector<br>Contact Bend Detail |                                                              | ACAD REFERENCE NO. | 837 ENG MASTER   |               |
|---------------------------------------------------------------------|--------------------------------------------------------------|--------------------|------------------|---------------|
|                                                                     |                                                              | DRAWN: J.LEE       | DATE: OCT. 06/09 |               |
|                                                                     |                                                              | CHECKED:           | DATE:            |               |
| EDAC INC                                                            | ARE THE PROPERTY OF EDAC INC. AND                            | SCALE: NTS         | SHEET            | 2 <b>OF</b> 2 |
| TORONTO, ONTARIO CANADA                                             |                                                              | DRAWING NUMBER     | •                | ISSUE         |
| YOUR CONNECTION TO QUALITY & SERVICE                                | MANUFACTURE OR SALE OF APPARATUS WITHOUT WRITTEN PERMISSION. | 837 Assembly       |                  | 1             |