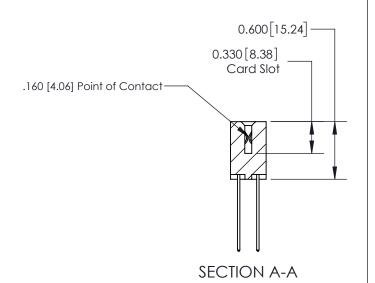

ISSUE NUMBER

ORIGINAL

1

| 837/887 Series High Temp Card Edge Connector<br>Contact Bend Detail |                                                              | ACAD REFERENCE NO. | 837 ENG MASTER   |               |
|---------------------------------------------------------------------|--------------------------------------------------------------|--------------------|------------------|---------------|
|                                                                     |                                                              | DRAWN: J.LEE       | DATE: OCT. 06/09 |               |
|                                                                     |                                                              | CHECKED:           | DATE:            |               |
| EDAC INC                                                            | ARE THE PROPERTY OF EDAC INC. AND                            | SCALE: NTS         | SHEET            | 2 <b>OF</b> 2 |
| TORONTO, ONTARIO CANADA                                             |                                                              | DRAWING NUMBER     | •                | ISSUE         |
| YOUR CONNECTION TO QUALITY & SERVICE                                | MANUFACTURE OR SALE OF APPARATUS WITHOUT WRITTEN PERMISSION. | 837 Assembly       |                  | 1             |