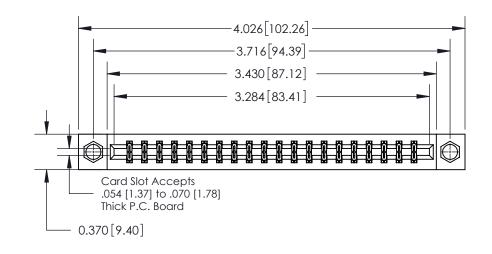

ISSUE NUMBER

ORIGINAL

**See Accompanying Page for:** 

**Contact Bend Details** 

837/887 Series High Temp Card Edge Connector Part Number: 837-040-544-207

YOUR CONNECTION TO QUALITY & SERVICE

**EDAC INC** TORONTO, ONTARIO CANADA