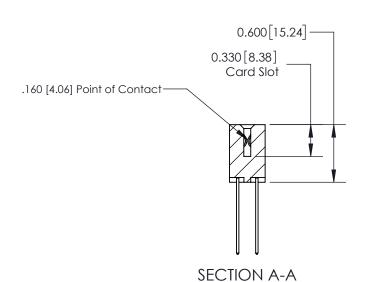

ISSUE NUMBER

ORIGINAL

1

| 837/887 Series High Temp Card Edge Connector<br>Contact Bend Detail |                                                                                                                                    | ACAD REFERENCE NO. | 837 ENG MASTER   |               |
|---------------------------------------------------------------------|------------------------------------------------------------------------------------------------------------------------------------|--------------------|------------------|---------------|
|                                                                     |                                                                                                                                    | DRAWN: J.LEE       | DATE: OCT. 06/09 |               |
|                                                                     |                                                                                                                                    | CHECKED:           | DATE:            |               |
| EDAC INC                                                            | THESE DRAWINGS AND SPECIFICATIONS ARE THE PROPERTY OF EDAC INC.,AND SHALL NOT BE REPRODUCED,OR COPIED OR USED AS THE BASIS FOR THE | SCALE: NTS         | SHEET            | 2 <b>OF</b> 2 |
| TORONTO, ONTARIO CANADA                                             |                                                                                                                                    | DRAWING NUMBER     | •                | ISSUE         |
| YOUR CONNECTION TO QUALITY & SERVICE                                | MANUFACTURE OR SALE OF APPARATUS WITHOUT WRITTEN PERMISSION.                                                                       | 837 Assembly       |                  | 1             |