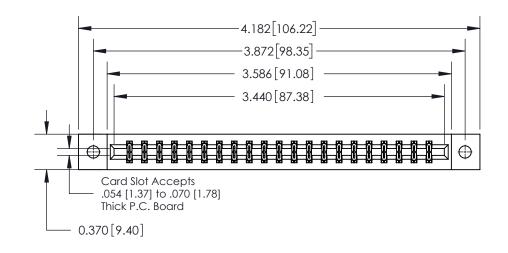

**Mounting Option** 

02-.128 (3.25) Dia. Mounting Holes

## **See Accompanying Page for:**

**Contact Bend Details** 

837/887 Series High Temp Card Edge Connector Part Number: 837-042-541-802

YOUR CONNECTION TO QUALITY & SERVICE

**EDAC INC** TORONTO, ONTARIO CANADA