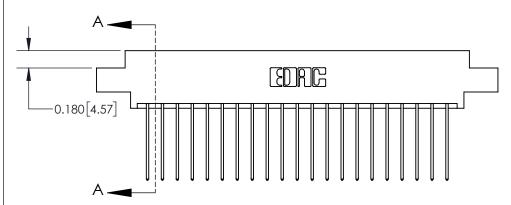

## **Contact Detail**

541-Wire Wrap .025 Sq.(0.64 Sq.) - Tail LG=.750(19.05)

.156 [3.96] Contact Spacing x .200 [5.08] Row Spacing

THIS IS A C.A.D. GENERATED DRAWING DO NOT MAKE MANUAL REVISIONS TO MASTER.