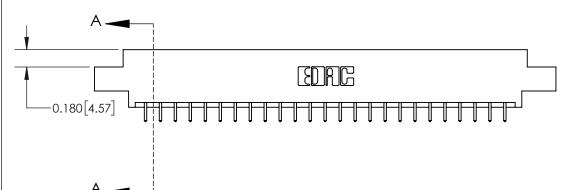

ISSUE NUMBER

ORIGINAL

1

| 837/887 Series High Temp Card Edge Connector<br>Contact Bend Detail |                                                                                                                                                | ACAD REFERENCE NO. | 837 ENG MASTER   |               |
|---------------------------------------------------------------------|------------------------------------------------------------------------------------------------------------------------------------------------|--------------------|------------------|---------------|
|                                                                     |                                                                                                                                                | DRAWN: J.LEE       | DATE: OCT. 06/09 |               |
|                                                                     |                                                                                                                                                | CHECKED:           | DATE:            |               |
| EDAC INC                                                            | ONTARIO ADA  ARE THE PROPERTY OF EDAC INC.,AND SHALL NOT BE REPRODUCED,OR COPIED OR USED AS THE BASIS FOR THE MANUFACTURE OR SALE OF APPARATUS | SCALE: NTS         | SHEET            | 2 <b>OF</b> 2 |
| TORONTO, ONTARIO CANADA                                             |                                                                                                                                                | DRAWING NUMBER     | •                | ISSUE         |
| CAINADA                                                             |                                                                                                                                                | 837 Assembly       |                  | 1             |