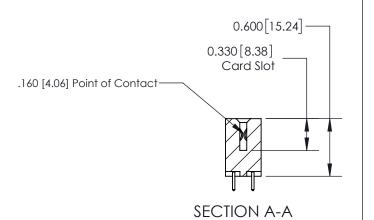

## **Contact Detail**

521-P.C. Tail .025 Sq.(0.64 Sq.) - Tail LG=.150(3.81)

.156 [3.96] Contact Spacing x .200 [5.08] Row Spacing

THIS IS A C.A.D. GENERATED DRAWING DO NOT MAKE MANUAL REVISIONS TO MASTER.

ISSUE NUMBER

ORIGINAL

1

| 837/887 Series High Temp Card Edge Connector<br>Contact Bend Detail |                                                                                                                                                | ACAD REFERENCE NO. | 837 ENG MASTER   |               |
|---------------------------------------------------------------------|------------------------------------------------------------------------------------------------------------------------------------------------|--------------------|------------------|---------------|
|                                                                     |                                                                                                                                                | DRAWN: J.LEE       | DATE: OCT. 06/09 |               |
|                                                                     |                                                                                                                                                | CHECKED:           | DATE:            |               |
| EDAC INC                                                            | ONTARIO ADA  ARE THE PROPERTY OF EDAC INC.,AND SHALL NOT BE REPRODUCED,OR COPIED OR USED AS THE BASIS FOR THE MANUFACTURE OR SALE OF APPARATUS | SCALE: NTS         | SHEET            | 2 <b>OF</b> 2 |
| TORONTO, ONTARIO CANADA                                             |                                                                                                                                                | DRAWING NUMBER     | •                | ISSUE         |
| CAINADA                                                             |                                                                                                                                                | 837 Assembly       |                  | 1             |