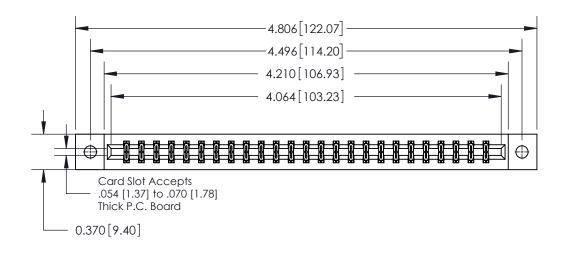

**Mounting Option** 

02-.128 (3.25) Dia. Mounting Holes

ISSUE NUMBER

ORIGINAL

**See Accompanying Page for:** 

**Contact Bend Details** 

837/887 Series High Temp Card Edge Connector Part Number: 837-050-521-802

YOUR CONNECTION TO QUALITY & SERVICE

**EDAC INC** TORONTO, ONTARIO CANADA

THESE DRAWINGS AND SPECIFICATIONS ARE THE PROPERTY OF EDAC INC.,AND SHALL NOT BE REPRODUCED, OR COPIED OR USED AS THE BASIS FOR THE MANUFACTURE OR SALE OF APPARATUS WITHOUT WRITTEN PERMISSION.

| ACAD REFERENCE NO. 837 ENG MA |                  |  |  |
|-------------------------------|------------------|--|--|
| DRAWN: J.LEE                  | DATE: OCT. 06/09 |  |  |
| CHECKED:                      | DATE:            |  |  |
| SCALE: NTS                    | SHEET 1 OF 2     |  |  |
| DRAWING NUMBER                | ISSUE            |  |  |
| 837 Assembly                  | 1                |  |  |