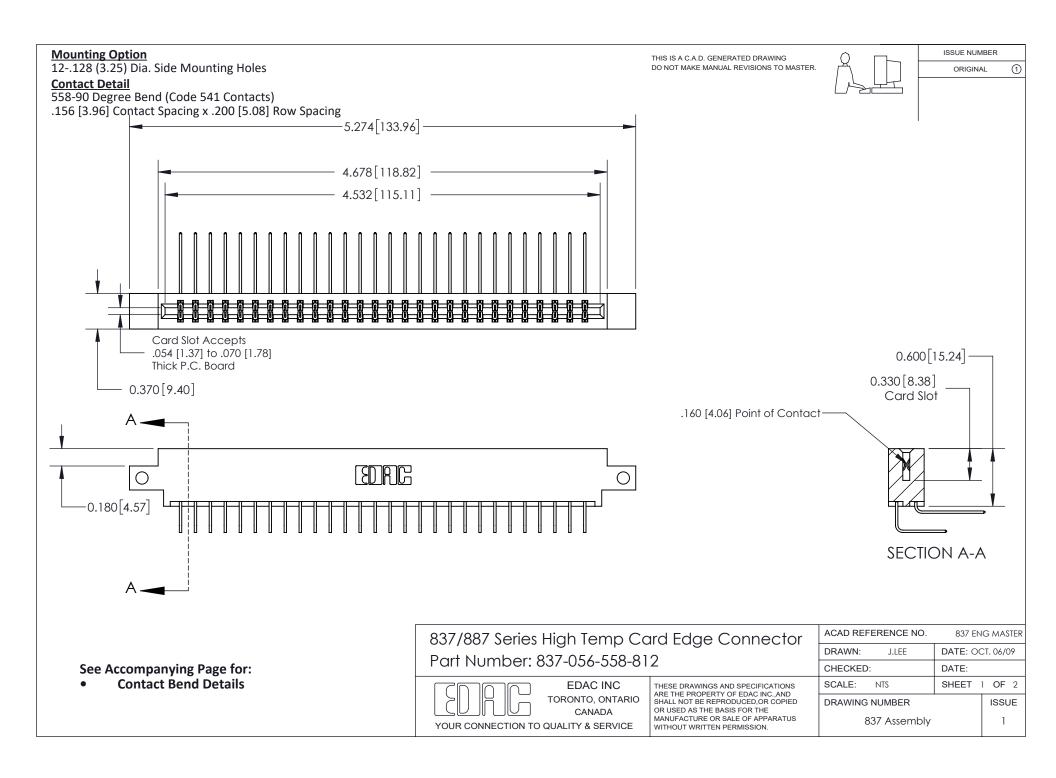

ISSUE NUMBER

ORIGINAL

1

| 837/887 Series High Temp Card Edge Connector<br>Contact Bend Detail |                                                                                                                                                                                                   | ACAD REFERENCE NO. 837 EN |                  | 3 MASTER      |
|---------------------------------------------------------------------|---------------------------------------------------------------------------------------------------------------------------------------------------------------------------------------------------|---------------------------|------------------|---------------|
|                                                                     |                                                                                                                                                                                                   | DRAWN: J.LEE              | DATE: OCT. 06/09 |               |
|                                                                     |                                                                                                                                                                                                   | CHECKED:                  | DATE:            |               |
| TORONTO, ONTARIO                                                    | THESE DRAWINGS AND SPECIFICATIONS ARE THE PROPERTY OF EDAC INC., AND SHALL NOT BE REPRODUCED, OR COPIED OR USED AS THE BASIS FOR THE MANUFACTURE OR SALE OF APPARATUS WITHOUT WRITTEN PERMISSION. | SCALE: NTS                | SHEET            | 2 <b>OF</b> 2 |
|                                                                     |                                                                                                                                                                                                   | DRAWING NUMBER            | •                | ISSUE         |
| YOUR CONNECTION TO QUALITY & SERVICE                                |                                                                                                                                                                                                   | 837 Assembly              |                  | 1             |