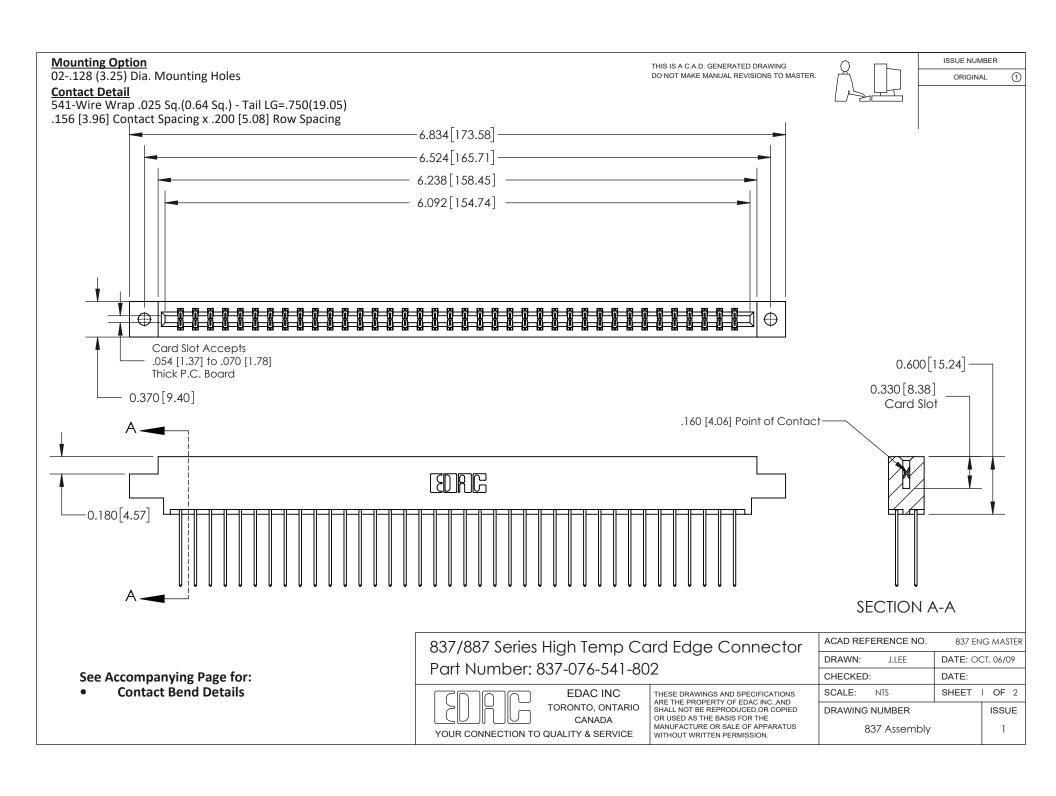

ISSUE NUMBER

ORIGINAL

1



| 837/887 Series High Temp Card Edge Connector<br>Contact Bend Detail |                                                                                                                                                                                                   | ACAD REFERENCE NO. 837 EN |                  | 3 MASTER      |
|---------------------------------------------------------------------|---------------------------------------------------------------------------------------------------------------------------------------------------------------------------------------------------|---------------------------|------------------|---------------|
|                                                                     |