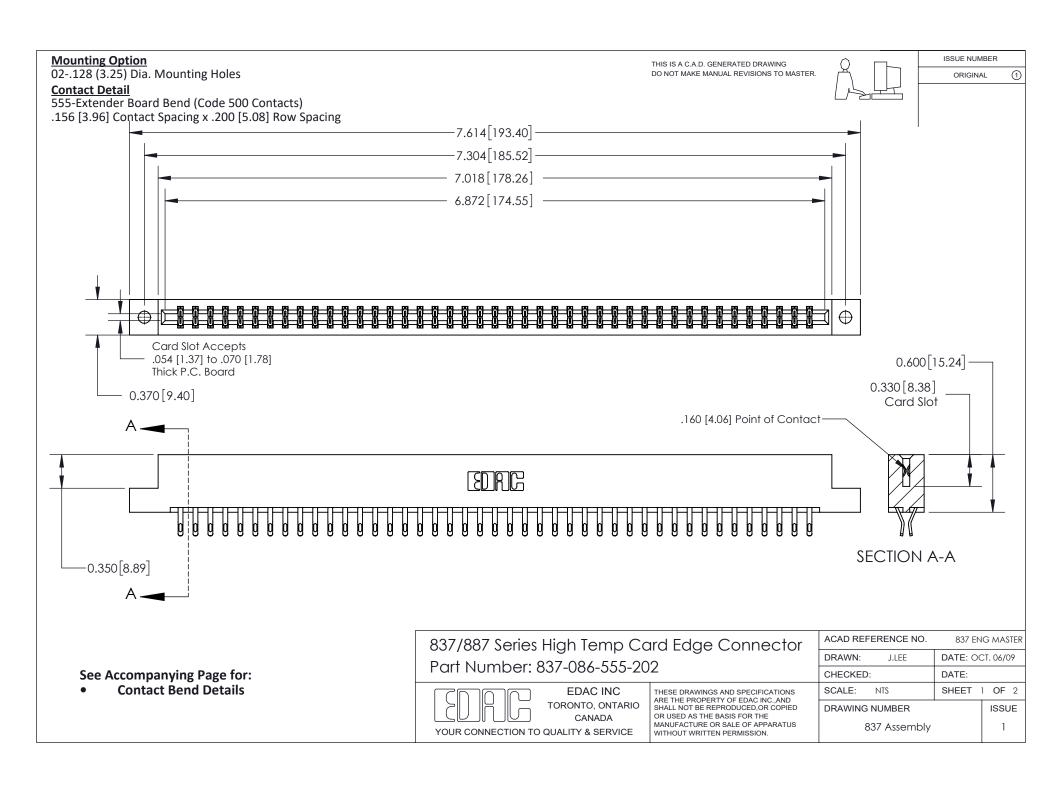

ISSUE NUMBER

ORIGINAL

1

| 837/887 Series High Temp Card Edge Connector<br>Contact Bend Detail   |                                                                                                                                                                                                  | ACAD REFERENCE NO. 837 EN |                  | 3 MASTER      |
|-----------------------------------------------------------------------|--------------------------------------------------------------------------------------------------------------------------------------------------------------------------------------------------|---------------------------|------------------|---------------|
|                                                                       |                                                                                                                                                                                                  | DRAWN: J.LEE              | DATE: OCT. 06/09 |               |
|                                                                       |                                                                                                                                                                                                  | CHECKED:                  | DATE:            |               |
| EDAC INC TORONTO, ONTARIO CANADA YOUR CONNECTION TO QUALITY & SERVICE | THESE DRAWINGS AND SPECIFICATIONS ARE THE PROPERTY OF EDAC INC.,AND SHALL NOT BE REPRODUCED, OR COPIED OR USED AS THE BASIS FOR THE MANUFACTURE OR SALE OF APPARATUS WITHOUT WRITTEN PERMISSION. | SCALE: NTS                | SHEET            | 2 <b>OF</b> 2 |
|                                                                       |                                                                                                                                                                                                  | DRAWING NUMBER            | •                | ISSUE         |
|                                                                       |                                                                                                                                                                                                  | 837 Assembly              |                  | 1             |