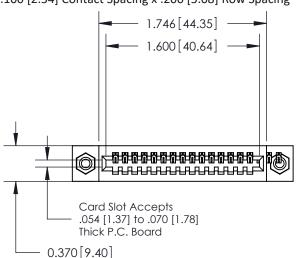

## **See Accompanying Pages for:**

- **Contact Bend Details**
- **Mounting Options**

.240 [6.10] Point of Contact-

842/892 Series High Temp Card Edge Connector Part Number: 842-018-524-108

|  | ACAD REFERENCE NO | . 842 ENG MASTER |  |  |  |
|--|-------------------|------------------|--|--|--|
|  | DRAWN: J.LEE      | DATE: OCT. 06/09 |  |  |  |
|  | CHECKED:          | DATE:            |  |  |  |
|  | SCALE: NTS        | SHEET 1 OF 3     |  |  |  |
|  | DRAWING NUMBER    | ISSUE            |  |  |  |