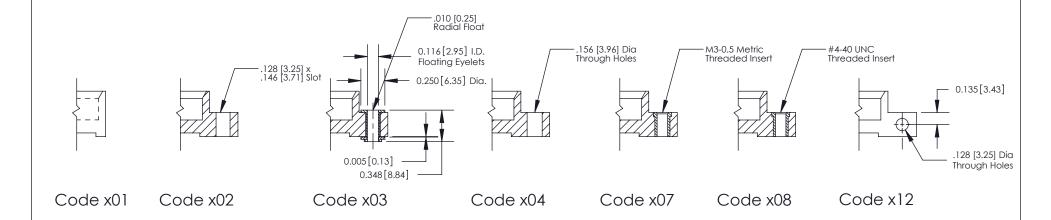

**Mounting Option** 

08-#4-40 Unified Threaded Inserts

THIS IS A C.A.D. GENERATED DRAWING DO NOT MAKE MANUAL REVISIONS TO MASTER

SSUE NUMBER

DRIGINAL

1

| 842/892 Series High Temp Card Edge Connector<br>Mounting Options |                                                                                                                                                                                                 | ACAD REFERENCE NO. 842 ENG MASTER |             |         |           |
|------------------------------------------------------------------|-------------------------------------------------------------------------------------------------------------------------------------------------------------------------------------------------|-----------------------------------|-------------|---------|-----------|
|                                                                  |                                                                                                                                                                                                 | DRAWN:                            | J.LEE       | DATE: O | CT. 06/09 |
|                                                                  |                                                                                                                                                                                                 | CHECKED:                          |             | DATE:   |           |
| TORONTO, ONTARIO CANADA                                          | THESE DRAWINGS AND SPECIFICATIONS ARE THE PROPERTY OF EDAC INC.,AND SHALL NOT BE REPRODUCED,OR COPIED OR USED AS THE BASIS FOR THE MANUFACTURE OR SALE OF APPARATUS WITHOUT WRITTEN PERMISSION. | SCALE:                            | NTS         | SHEET : | 3 OF 3    |
|                                                                  |                                                                                                                                                                                                 | DRAWING                           | NUMBER      |         | ISSUE     |
|                                                                  |                                                                                                                                                                                                 | 8                                 | 42 Assembly |         | 1         |