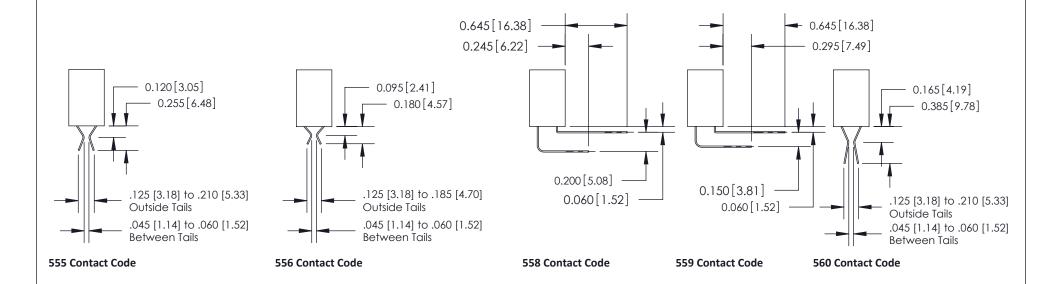

## **Contact Detail**

524-P.C. Tail .018 Sq.(0.46 Sq.) - Tail LG=.185(4.70) .100 [2.54] Contact Spacing x .200 [5.08] Row Spacing

**SECTION A-A** 

842 Assembly

THIS IS A C.A.D. GENERATED DRAWING DO NOT MAKE MANUAL REVISIONS TO MASTER.

ISSUE NUMBER

ORIGINAL

1

| 842/892 Series High Temp C           | ACAD REFERENCE NO. 842 ENG MASTER                                                                                                                             |                |          |                         |  |
|--------------------------------------|---------------------------------------------------------------------------------------------------------------------------------------------------------------|----------------|----------|-------------------------|--|
| Contact Bend Detail                  |                                                                                                                                                               | DRAWN: J.LEE   | DATE: OC | DATE: <b>OCT. 06/09</b> |  |
|                                      |                                                                                                                                                               | CHECKED:       | DATE:    | DATE:                   |  |
| EDAC INC                             | THESE DRAWINGS AND SPECIFICATIONS                                                                                                                             | SCALE: NTS     | SHEET    | SHEET 2 OF 3            |  |
| TORONTO, ONTARIO                     | ARE THE PROPERTY OF EDAC INC.,AND SHALL NOT BE REPRODUCED,OR COPIED OR USED AS THE BASIS FOR THE MANUFACTURE OR SALE OF APPARATUS WITHOUT WRITTEN PERMISSION. | DRAWING NUMBER | •        | ISSUE                   |  |
| YOUR CONNECTION TO QUALITY & SERVICE |                                                                                                                                                               | 842 Assemb     | ly       | 1                       |  |