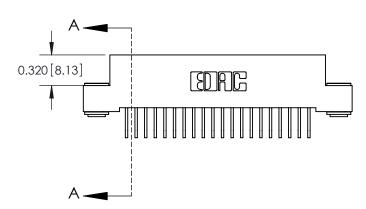

SECTION A-A

842 Assembly

842 ENG MASTER

## **See Accompanying Pages for:**

- **Contact Bend Details**
- **Mounting Options**

THIS IS A C.A.D. GENERATED DRAWING DO NOT MAKE MANUAL REVISIONS TO MASTER.

ISSUE NUMBER

ORIGINAL

1

| 842/892 Series High Temp C | ACAD REFERENCE NO. 842 ENG MASTER                                                                                                                                                                                                                                  |                |                         |              |  |
|----------------------------|--------------------------------------------------------------------------------------------------------------------------------------------------------------------------------------------------------------------------------------------------------------------|----------------|-------------------------|--------------|--|
| Contact Bend Detail        | DRAWN: J.LEE                                                                                                                                                                                                                                                       | DATE: OC       | DATE: <b>OCT. 06/09</b> |              |  |
| Confider bend bendii       | CHECKED:                                                                                                                                                                                                                                                           | DATE:          | DATE:                   |              |  |
| EDAC INC                   | EDAC INC TORONTO, ONTARIO CANADA  NNECTION TO QUALITY & SERVICE  THESE DRAWINGS AND SPECIFICATIONS ARE THE PROPERTY OF EDAC INC., AND SHALL NOT BE REPRODUCED, OR COPIED OR USED AS THE BASIS FOR THE MANUFACTURE OR SALE OF APPARATUS WITHOUT WRITTEN PERMISSION. | SCALE: NTS     | SHEET                   | SHEET 2 OF 3 |  |
|                            |                                                                                                                                                                                                                                                                    | DRAWING NUMBER | •                       | ISSUE        |  |
|                            |                                                                                                                                                                                                                                                                    | 842 Assemb     | ly                      | 1            |  |