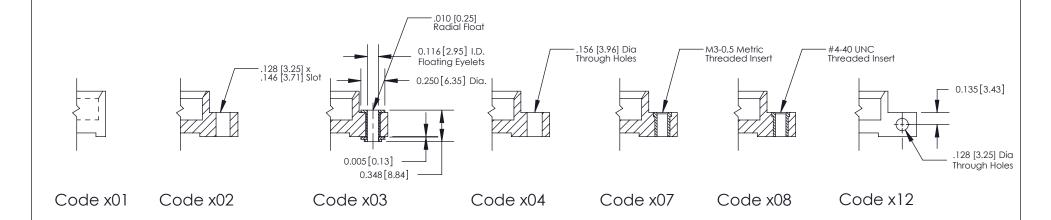

**Mounting Option** 03-.116 (2.95) I.D. Floating Eyelets **Contact Detail** 558-90 Degree Bend (Code 541 Contacts) .100 [2.54] Contact Spacing x .200 [5.08] Row Spacing - 2.246[57.05] -2.100 [53.34] Card Slot Accepts .054 [1.37] to .070 [1.78] Thick P.C. Board 0.370 [9.40]

THIS IS A C.A.D. GENERATED DRAWING
DO NOT MAKE MANUAL REVISIONS TO MASTER

SSUE NUMBER

DRIGINAL

1

| 842/892 Series High Temp Co | ACAD REFERENCE NO. 842 ENG MASTER                                                                                                                                                               |         |             |         |           |
|-----------------------------|-------------------------------------------------------------------------------------------------------------------------------------------------------------------------------------------------|---------|-------------|---------|-----------|
| Mounting Options            |                                                                                                                                                                                                 |         | J.LEE       | DATE: O | CT. 06/09 |
|                             |                                                                                                                                                                                                 |         | CHECKED:    |         | DATE:     |
| TORONTO, ONTARIO CANADA     | THESE DRAWINGS AND SPECIFICATIONS ARE THE PROPERTY OF EDAC INC.,AND SHALL NOT BE REPRODUCED,OR COPIED OR USED AS THE BASIS FOR THE MANUFACTURE OR SALE OF APPARATUS WITHOUT WRITTEN PERMISSION. | SCALE:  | NTS         | SHEET : | 3 OF 3    |
|                             |                                                                                                                                                                                                 | DRAWING | NUMBER      |         | ISSUE     |
|                             |                                                                                                                                                                                                 | 8       | 42 Assembly |         | 1         |