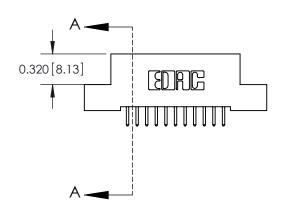

.240 [6.10] Point of Contact-

842/892 Series High Temp Card Edge Connector Part Number: 842-022-521-208

YOUR CONNECTION TO QUALITY & SERVICE

842 ENG MASTER J.LEE DATE: OCT. 06/09 SHEET 1 OF 3 NTS

842 Assembly