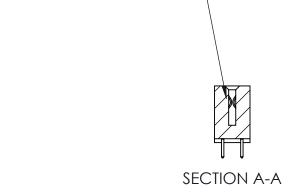

THIS IS A C.A.D. GENERATED DRAWING DO NOT MAKE MANUAL REVISIONS TO MASTER.

ISSUE NUMBER

ORIGINAL

1

| 842/892 Series High Temp Card Edge Connector<br>Contact Bend Detail |                                                                                                                                                                                               | ACAD REFERENCE NO. 842 ENG MASTER |          |                         |  |
|---------------------------------------------------------------------|-----------------------------------------------------------------------------------------------------------------------------------------------------------------------------------------------|-----------------------------------|----------|-------------------------|--|
|                                                                     |                                                                                                                                                                                               | DRAWN: J.LEE                      | DATE: OC | DATE: <b>OCT. 06/09</b> |  |
|                                                                     |                                                                                                                                                                                               | CHECKED:                          | DATE:    | DATE:                   |  |
| EDAC INC                                                            | THESE DRAWINGS AND SPECIFICATIONS ARE THE PROPERTY OF EDAC INCAND SHALL NOT BE REPRODUCED,OR COPIED OR USED AS THE BASIS FOR THE MANUFACTURE OR SALE OF APPARATUS WITHOUT WRITTEN PERMISSION. | SCALE: NTS                        | SHEET    | 2 OF 3                  |  |
| TORONTO, ONTARIO                                                    |                                                                                                                                                                                               | DRAWING NUMBER                    | •        | ISSUE                   |  |
| YOUR CONNECTION TO QUALITY & SERVICE                                |                                                                                                                                                                                               | 842 Assemb                        | bly      | 1                       |  |