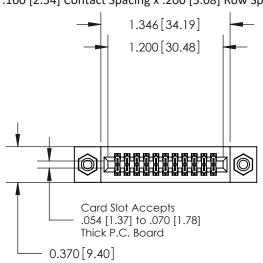

.240 [6.10] Point of Contact-

842/892 Series High Temp Card Edge Connector Part Number: 842-022-521-208

YOUR CONNECTION TO QUALITY & SERVICE

842 ENG MASTER J.LEE DATE: OCT. 06/09 SHEET 1 OF 3 NTS

842 Assembly